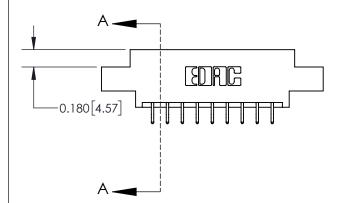

## **Mounting Option**

04-.156 (3.96) Dia. Mounting Holes

ISSUE NUMBER

ORIGINAL

1

| 837/887 Series High Temp Card Edge Connector |
|----------------------------------------------|
| Part Number: 837-018-556-804                 |

YOUR CONNECTION TO QUALITY & SERVICE

| ACAD REFERENCE NO. 837 ENG MASTE |                  |  |  |
|----------------------------------|------------------|--|--|
| DRAWN: J.LEE                     | DATE: OCT. 06/09 |  |  |
| CHECKED:                         | DATE:            |  |  |
| SCALE: NTS                       | SHEET 1 OF 2     |  |  |
| DRAWING NUMBER                   | ISSUE            |  |  |
| 837 Assembly                     | 1                |  |  |