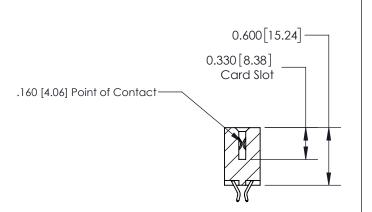

## **Contact Detail**

556-Extender Board Bend (Code 520 Contacts)

.156 [3.96] Contact Spacing x .200 [5.08] Row Spacing

**See Accompanying Page for:** 

**Contact Bend Details** 

THIS IS A C.A.D. GENERATED DRAWING DO NOT MAKE MANUAL REVISIONS TO MASTER.

SECTION A-A

ISSUE NUMBER

ORIGINAL

1

| 837/887 Series High Temp Card Edge Connector<br>Contact Bend Detail |                                                                                                                                                                                                 | ACAD REFERENCE NO. | 837 ENG MASTER   |               |
|---------------------------------------------------------------------|-------------------------------------------------------------------------------------------------------------------------------------------------------------------------------------------------|--------------------|------------------|---------------|
|                                                                     |                                                                                                                                                                                                 | DRAWN: J.LEE       | DATE: OCT. 06/09 |               |
|                                                                     |                                                                                                                                                                                                 | CHECKED:           | DATE:            |               |
| EDAC INC                                                            | THESE DRAWINGS AND SPECIFICATIONS ARE THE PROPERTY OF EDAC INC.,AND SHALL NOT BE REPRODUCED,OR COPIED OR USED AS THE BASIS FOR THE MANUFACTURE OR SALE OF APPARATUS WITHOUT WRITTEN PERMISSION. | SCALE: NTS         | SHEET            | 2 <b>OF</b> 2 |
| TORONTO, ONTARIO OF CANADA                                          |                                                                                                                                                                                                 | DRAWING NUMBER     | •                | ISSUE         |
|                                                                     |                                                                                                                                                                                                 | 837 Assembly       |                  | 1             |