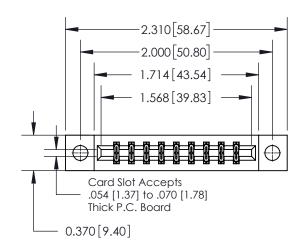

## **Mounting Option**

04-.156 (3.96) Dia. Mounting Holes

ISSUE NUMBER

ORIGINAL

1

| 837/887 Series High Temp Card Edge Connector |
|----------------------------------------------|
| Part Number: 837-018-556-804                 |

YOUR CONNECTION TO QUALITY & SERVICE

| ACAD REFERENCE NO. 837 ENG MASTE |                  |  |  |
|----------------------------------|------------------|--|--|
| DRAWN: J.LEE                     | DATE: OCT. 06/09 |  |  |
| CHECKED:                         | DATE:            |  |  |
| SCALE: NTS                       | SHEET 1 OF 2     |  |  |
| DRAWING NUMBER                   | ISSUE            |  |  |
| 837 Assembly                     | 1                |  |  |