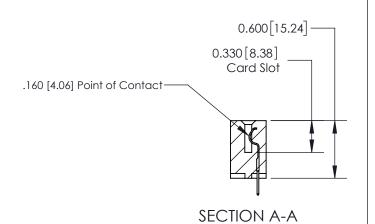

ISSUE NUMBER

ORIGINAL

1

| 837/887 Series High Temp Card Edge Connector<br>Contact Bend Detail |                                                                                                                                                                                                 | ACAD REFERENCE NO. | 837 ENG MASTER   |               |
|---------------------------------------------------------------------|-------------------------------------------------------------------------------------------------------------------------------------------------------------------------------------------------|--------------------|------------------|---------------|
|                                                                     |                                                                                                                                                                                                 | DRAWN: J.LEE       | DATE: OCT. 06/09 |               |
|                                                                     |                                                                                                                                                                                                 | CHECKED:           | DATE:            |               |
| EDAC INC                                                            | THESE DRAWINGS AND SPECIFICATIONS ARE THE PROPERTY OF EDAC INC.,AND SHALL NOT BE REPRODUCED,OR COPIED OR USED AS THE BASIS FOR THE MANUFACTURE OR SALE OF APPARATUS WITHOUT WRITTEN PERMISSION. | SCALE: NTS         | SHEET            | 2 <b>OF</b> 2 |
| TORONTO, ONTARIO CANADA                                             |                                                                                                                                                                                                 | DRAWING NUMBER     | •                | ISSUE         |
| YOUR CONNECTION TO QUALITY & SERVICE                                |                                                                                                                                                                                                 | 837 Assembly       |                  | 1             |