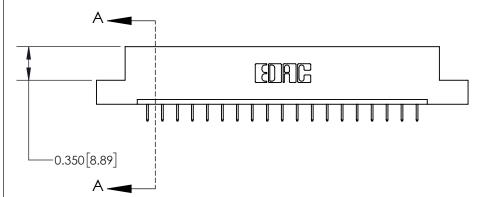

**Mounting Option** 

07-M3-0.5 Metric Threaded Inserts

## **Contact Detail**

524-P.C. Tail .018 Sq.(0.46 Sq.) - Tail LG=.175(4.45)

.156 [3.96] Contact Spacing x .200 [5.08] Row Spacing





THIS IS A C.A.D. GENERATED DRAWING DO NOT MAKE MANUAL REVISIONS TO MASTER.



ISSUE NUMBER ORIGINAL



**See Accompanying Page for:** 

**Contact Bend Details** 

837/887 Series High Temp Card Edge Connector Part Number: 837-019-524-107

YOUR CONNECTION TO QUALITY & SERVICE

**EDAC INC** TORONTO, ONTARIO CANADA

THESE DRAWINGS AND SPECIFICATIONS ARE THE PROPERTY OF EDAC INC.,AND SHALL NOT BE REPRODUCED, OR COPIED OR USED AS THE BASIS FOR THE MANUFACTURE OR SALE OF APPARATUS WITHOUT WRITTEN PERMISSION.

| ACAD REFERENCE NO. | 837 ENG MASTER   |  |  |
|--------------------|------------------|--|--|
| DRAWN: J.LEE       | DATE: OCT. 06/09 |  |  |
| CHECKED:           | DATE:            |  |  |
| SCALE: NTS         | SHEET 1 OF 2     |  |  |
| DRAWING NUMBER     | ISSUE            |  |  |
|