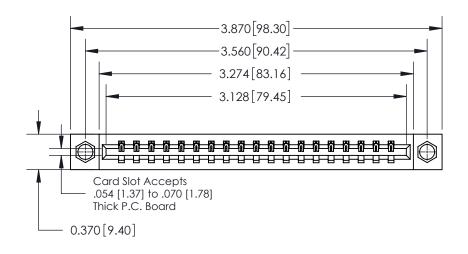

## **Contact Detail**

524-P.C. Tail .018 Sq.(0.46 Sq.) - Tail LG=.175(4.45)

.156 [3.96] Contact Spacing x .200 [5.08] Row Spacing

THIS IS A C.A.D. GENERATED DRAWING DO NOT MAKE MANUAL REVISIONS TO MASTER.