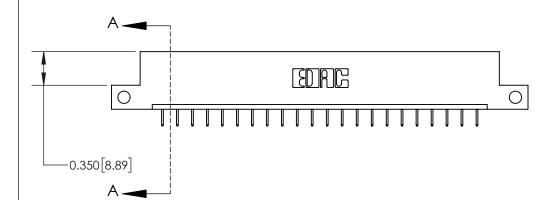

ISSUE NUMBER

ORIGINAL

**See Accompanying Page for:** 

**Contact Bend Details** 

837/887 Series High Temp Card Edge Connector Part Number: 837-022-524-112

**EDAC INC** TORONTO, ONTARIO CANADA

THESE DRAWINGS AND SPECIFICATIONS ARE THE PROPERTY OF EDAC INC.,AND SHALL NOT BE REPRODUCED, OR COPIED OR USED AS THE BASIS FOR THE MANUFACTURE OR SALE OF APPARATUS WITHOUT WRITTEN PERMISSION.

| ACAD REFERENCE NO. 837 ENG MASTE |                  |  |  |
|----------------------------------|------------------|--|--|
| DRAWN: J.LEE                     | DATE: OCT. 06/09 |  |  |
| CHECKED:                         | DATE:            |  |  |
| SCALE: NTS                       | SHEET 1 OF 2     |  |  |
| DRAWING NUMBER                   | ISSUE            |  |  |
| 837 Assembly                     | 1                |  |  |