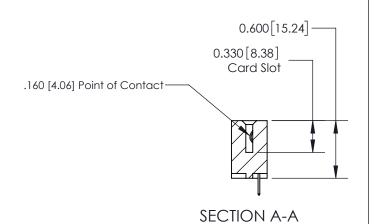

ISSUE NUMBER

ORIGINAL

1

| 837/887 Series High Temp Card Edge Connector<br>Contact Bend Detail |                                                                                                                                                                                                 | ACAD REFERENCE NO. | 837 ENG MASTER   |               |
|---------------------------------------------------------------------|-------------------------------------------------------------------------------------------------------------------------------------------------------------------------------------------------|--------------------|------------------|---------------|
|                                                                     |                                                                                                                                                                                                 | DRAWN: J.LEE       | DATE: OCT. 06/09 |               |
|                                                                     |                                                                                                                                                                                                 | CHECKED:           | DATE:            |               |
| EDAC INC                                                            | THESE DRAWINGS AND SPECIFICATIONS ARE THE PROPERTY OF EDAC INC.,AND SHALL NOT BE REPRODUCED,OR COPIED OR USED AS THE BASIS FOR THE MANUFACTURE OR SALE OF APPARATUS WITHOUT WRITTEN PERMISSION. | SCALE: NTS         | SHEET            | 2 <b>OF</b> 2 |
| TORONTO, ONTARIO CANADA                                             |                                                                                                                                                                                                 | DRAWING NUMBER     | •                | ISSUE         |
| CANADA                                                              |                                                                                                                                                                                                 | 837 Assembly       |                  | 1             |