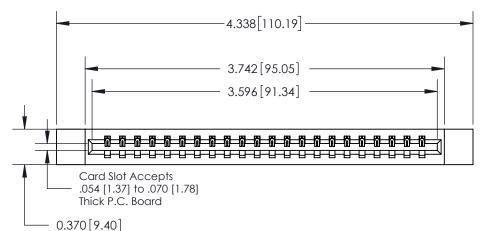

**Mounting Option** 12-.128 (3.25) Dia. Side Mounting Holes **Contact Detail** 524-P.C. Tail .018 Sq.(0.46 Sq.) - Tail LG=.175(4.45) .156 [3.96] Contact Spacing x .200 [5.08] Row Spacing

THIS IS A C.A.D. GENERATED DRAWING DO NOT MAKE MANUAL REVISIONS TO MASTER.

ISSUE NUMBER

ORIGINAL

**See Accompanying Page for:** 

**Contact Bend Details** 

837/887 Series High Temp Card Edge Connector Part Number: 837-022-524-112

**EDAC INC** TORONTO, ONTARIO CANADA

THESE DRAWINGS AND SPECIFICATIONS ARE THE PROPERTY OF EDAC INC.,AND SHALL NOT BE REPRODUCED, OR COPIED OR USED AS THE BASIS FOR THE MANUFACTURE OR SALE OF APPARATUS WITHOUT WRITTEN PERMISSION.

| ACAD REFERENCE NO. 837 ENG MASTE |                  |  |  |
|----------------------------------|------------------|--|--|
| DRAWN: J.LEE                     | DATE: OCT. 06/09 |  |  |
| CHECKED:                         | DATE:            |  |  |
| SCALE: NTS                       | SHEET 1 OF 2     |  |  |
| DRAWING NUMBER                   | ISSUE            |  |  |
| 837 Assembly                     | 1                |  |  |