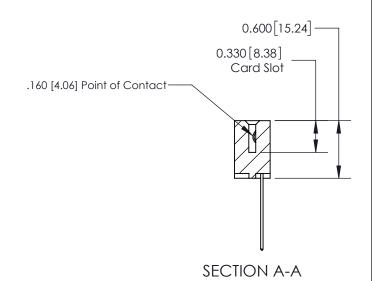

ISSUE NUMBER

ORIGINAL

1

| 837/887 Series High Temp Card Edge Connector<br>Contact Bend Detail |                                                              | ACAD REFERENCE NO. | 837 ENG MASTER   |               |
|---------------------------------------------------------------------|--------------------------------------------------------------|--------------------|------------------|---------------|
|                                                                     |                                                              | DRAWN: J.LEE       | DATE: OCT. 06/09 |               |
|                                                                     |                                                              | CHECKED:           | DATE:            |               |
| EDAC INC                                                            | ARE THE PROPERTY OF EDAC INC. AND                            | SCALE: NTS         | SHEET            | 2 <b>OF</b> 2 |
| TORONTO, ONTARIO                                                    |                                                              | DRAWING NUMBER     | •                | ISSUE         |
| YOUR CONNECTION TO QUALITY & SERVICE                                | MANUFACTURE OR SALE OF APPARATUS WITHOUT WRITTEN PERMISSION. | 837 Assembly       |                  | 1             |