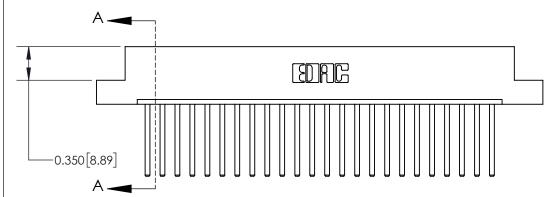

## **Contact Detail**

544-Wire Wrap .050x.025(1.27x0.64) - Tail LG=.750(19.05)

.156 [3.96] Contact Spacing x .200 [5.08] Row Spacing

THIS IS A C.A.D. GENERATED DRAWING DO NOT MAKE MANUAL REVISIONS TO MASTER.

ISSUE NUMBER

ORIGINAL

**See Accompanying Page for:** 

**Contact Bend Details** 

837/887 Series High Temp Card Edge Connector Part Number: 837-024-544-102

YOUR CONNECTION TO QUALITY & SERVICE

**EDAC INC** TORONTO, ONTARIO CANADA