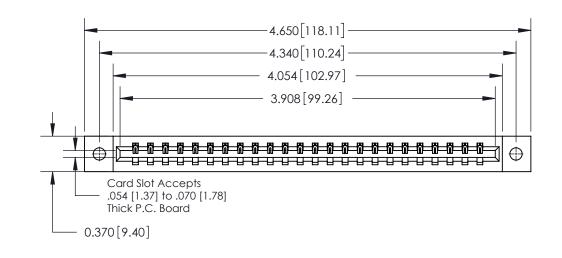

**Mounting Option** 

02-.128 (3.25) Dia. Mounting Holes

ISSUE NUMBER

ORIGINAL

**See Accompanying Page for:** 

**Contact Bend Details** 

837/887 Series High Temp Card Edge Connector Part Number: 837-024-544-102

YOUR CONNECTION TO QUALITY & SERVICE

**EDAC INC** TORONTO, ONTARIO CANADA