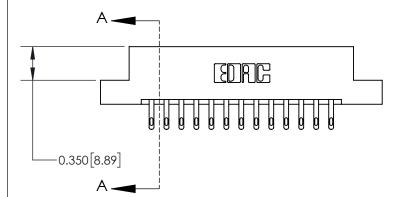

## **Contact Detail**

500-Wire Hole .050x.025(1.27x0.64) - Tail LG=.260(6.60) .156 [3.96] Contact Spacing x .200 [5.08] Row Spacing

THIS IS A C.A.D. GENERATED DRAWING DO NOT MAKE MANUAL REVISIONS TO MASTER.

ISSUE NUMBER ORIGINAL

837/887 Series High Temp Card Edge Connector Part Number: 837-026-500-202

YOUR CONNECTION TO QUALITY & SERVICE

**EDAC INC** TORONTO, ONTARIO CANADA

THESE DRAWINGS AND SPECIFICATIONS ARE THE PROPERTY OF EDAC INC.,AND SHALL NOT BE REPRODUCED, OR COPIED OR USED AS THE BASIS FOR THE MANUFACTURE OR SALE OF APPARATUS WITHOUT WRITTEN PERMISSION.