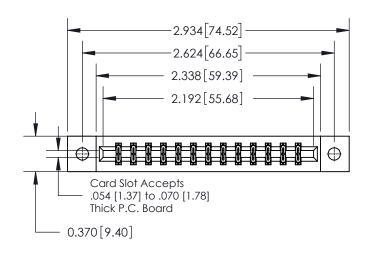

**Mounting Option** 

02-.128 (3.25) Dia. Mounting Holes

ISSUE NUMBER ORIGINAL

837/887 Series High Temp Card Edge Connector Part Number: 837-026-500-202

YOUR CONNECTION TO QUALITY & SERVICE

**EDAC INC** TORONTO, ONTARIO CANADA

THESE DRAWINGS AND SPECIFICATIONS ARE THE PROPERTY OF EDAC INC.,AND SHALL NOT BE REPRODUCED, OR COPIED OR USED AS THE BASIS FOR THE MANUFACTURE OR SALE OF APPARATUS WITHOUT WRITTEN PERMISSION.