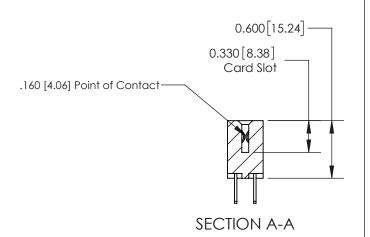

**See Accompanying Page for:** 

**Contact Bend Details** 

ISSUE NUMBER

ORIGINAL

1

| 837/887 Series High Temp Card Edge Connector<br>Contact Bend Detail |                                                                                                                                    | ACAD REFERENCE NO. | 837 ENG MASTER   |               |
|---------------------------------------------------------------------|------------------------------------------------------------------------------------------------------------------------------------|--------------------|------------------|---------------|
|                                                                     |                                                                                                                                    | DRAWN: J.LEE       | DATE: OCT. 06/09 |               |
|                                                                     |                                                                                                                                    | CHECKED:           | DATE:            |               |
| EDAC INC                                                            | THESE DRAWINGS AND SPECIFICATIONS ARE THE PROPERTY OF EDAC INC.,AND SHALL NOT BE REPRODUCED,OR COPIED OR USED AS THE BASIS FOR THE | SCALE: NTS         | SHEET            | 2 <b>OF</b> 2 |
| TORONTO, ONTARIO CANADA                                             |                                                                                                                                    | DRAWING NUMBER     | •                | ISSUE         |
| YOUR CONNECTION TO QUALITY & SERVICE                                | MANUFACTURE OR SALE OF APPARATUS WITHOUT WRITTEN PERMISSION.                                                                       | 837 Assembly       |                  | 1             |