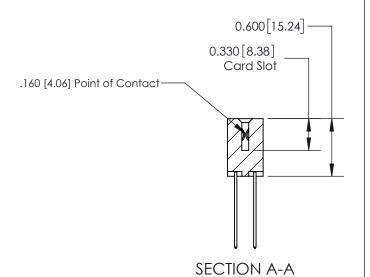

## **Contact Detail**

541-Wire Wrap .025 Sq.(0.64 Sq.) - Tail LG=.750(19.05) .156 [3.96] Contact Spacing x .200 [5.08] Row Spacing

THIS IS A C.A.D. GENERATED DRAWING DO NOT MAKE MANUAL REVISIONS TO MASTER.

837 ENG MASTER

**See Accompanying Page for:** 

**Contact Bend Details** 

ISSUE NUMBER

ORIGINAL

1

| 837/887 Series High Temp Card Edge Connector<br>Contact Bend Detail |                                                                                                                                     | ACAD REFERENCE NO. | 837 ENG          | 3 MASTER      |
|---------------------------------------------------------------------|-------------------------------------------------------------------------------------------------------------------------------------|--------------------|------------------|---------------|
|                                                                     |                                                                                                                                     | DRAWN: J.LEE       | DATE: OCT. 06/09 |               |
|                                                                     |                                                                                                                                     | CHECKED:           | DATE:            |               |
| EDAC INC                                                            | THESE DRAWINGS AND SPECIFICATIONS ARE THE PROPERTY OF EDAC INC.,AND SHALL NOT BE REPRODUCED, OR COPIED OR USED AS THE BASIS FOR THE | SCALE: NTS         | SHEET            | 2 <b>OF</b> 2 |
| TORONTO, ONTARIO CANADA                                             |                                                                                                                                     | DRAWING NUMBER     | •                | ISSUE         |
| YOUR CONNECTION TO QUALITY & SERVICE                                | MANUFACTURE OR SALE OF APPARATUS WITHOUT WRITTEN PERMISSION.                                                                        | 837 Assembly       |                  | 1             |