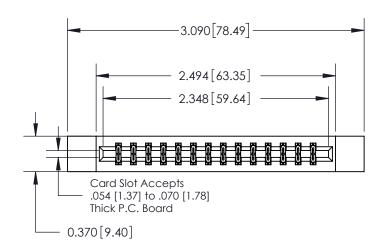

ISSUE NUMBER

ORIGINAL

ACAD REFERENCE NO.

837/887 Series High Temp Card Edge Connector Part Number: 837-028-541-812

YOUR CONNECTION TO QUALITY & SERVICE

**EDAC INC** TORONTO, ONTARIO CANADA

THESE DRAWINGS AND SPECIFICATIONS ARE THE PROPERTY OF EDAC INC.,AND SHALL NOT BE REPRODUCED, OR COPIED OR USED AS THE BASIS FOR THE MANUFACTURE OR SALE OF APPARATUS WITHOUT WRITTEN PERMISSION.

| DRAWN: J.LEE   | DATE: OCT. 06/09 |               |  |
|----------------|------------------|---------------|--|
| CHECKED:       | DATE:            |               |  |
| SCALE: NTS     | SHEET            | 1 <b>OF</b> 2 |  |
| DRAWING NUMBER |                  | ISSUE         |  |
| 837 Assembly   |                  | 1             |  |