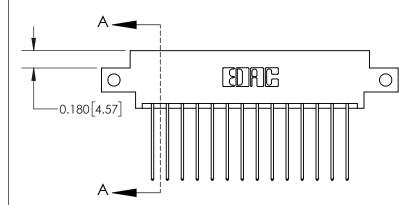

**Mounting Option** 

12-.128 (3.25) Dia. Side Mounting Holes

ISSUE NUMBER

ORIGINAL

ACAD REFERENCE NO.

837/887 Series High Temp Card Edge Connector Part Number: 837-028-541-812

YOUR CONNECTION TO QUALITY & SERVICE

**EDAC INC** TORONTO, ONTARIO CANADA

THESE DRAWINGS AND SPECIFICATIONS ARE THE PROPERTY OF EDAC INC.,AND SHALL NOT BE REPRODUCED, OR COPIED OR USED AS THE BASIS FOR THE MANUFACTURE OR SALE OF APPARATUS WITHOUT WRITTEN PERMISSION.

| DRAWN: J.LEE   | DATE: OCT. 06/09 |               |  |
|----------------|------------------|---------------|--|
| CHECKED:       | DATE:            |               |  |
| SCALE: NTS     | SHEET            | 1 <b>OF</b> 2 |  |
| DRAWING NUMBER |                  | ISSUE         |  |
| 837 Assembly   |                  | 1             |  |