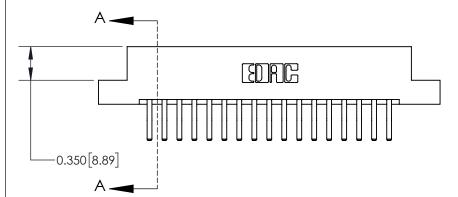

## **Contact Detail**

560-Extender Board Bend (Code 523 Contacts)

.156 [3.96] Contact Spacing x .200 [5.08] Row Spacing

THIS IS A C.A.D. GENERATED DRAWING DO NOT MAKE MANUAL REVISIONS TO MASTER.

ISSUE NUMBER

ORIGINAL

837/887 Series High Temp Card Edge Connector Part Number: 837-034-560-204

YOUR CONNECTION TO QUALITY & SERVICE

**EDAC INC** TORONTO, ONTARIO CANADA

THESE DRAWINGS AND SPECIFICATIONS ARE THE PROPERTY OF EDAC INC.,AND SHALL NOT BE REPRODUCED, OR COPIED OR USED AS THE BASIS FOR THE MANUFACTURE OR SALE OF APPARATUS WITHOUT WRITTEN PERMISSION.