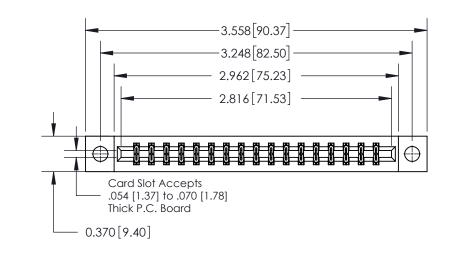

**Mounting Option** 

04-.156 (3.96) Dia. Mounting Holes

ORIGINAL

837/887 Series High Temp Card Edge Connector Part Number: 837-034-560-204

YOUR CONNECTION TO QUALITY & SERVICE

**EDAC INC** TORONTO, ONTARIO CANADA

THESE DRAWINGS AND SPECIFICATIONS ARE THE PROPERTY OF EDAC INC.,AND SHALL NOT BE REPRODUCED, OR COPIED OR USED AS THE BASIS FOR THE MANUFACTURE OR SALE OF APPARATUS WITHOUT WRITTEN PERMISSION.