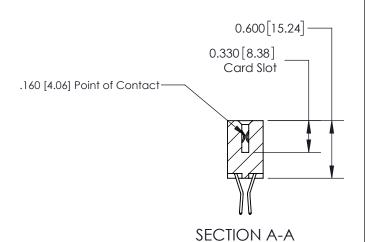

**See Accompanying Page for:** 

**Contact Bend Details** 

ISSUE NUMBER

ORIGINAL

1

| 837/887 Series High Temp Card Edge Connector<br>Contact Bend Detail |                                                                                                                                                                                                 | ACAD REFERENCE NO. | 837 ENG MASTER   |               |
|---------------------------------------------------------------------|-------------------------------------------------------------------------------------------------------------------------------------------------------------------------------------------------|--------------------|------------------|---------------|
|                                                                     |                                                                                                                                                                                                 | DRAWN: J.LEE       | DATE: OCT. 06/09 |               |
|                                                                     |                                                                                                                                                                                                 | CHECKED:           | DATE:            |               |
| EDAC INC                                                            | THESE DRAWINGS AND SPECIFICATIONS ARE THE PROPERTY OF EDAC INC.,AND SHALL NOT BE REPRODUCED,OR COPIED OR USED AS THE BASIS FOR THE MANUFACTURE OR SALE OF APPARATUS WITHOUT WRITTEN PERMISSION. | SCALE: NTS         | SHEET            | 2 <b>OF</b> 2 |
| TORONTO, ONTARIO CANADA                                             |                                                                                                                                                                                                 | DRAWING NUMBER     | •                | ISSUE         |
| M CANADA                                                            |                                                                                                                                                                                                 | 837 Assembly       |                  | 1             |