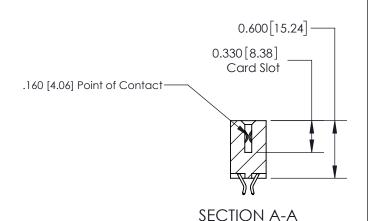

## **Contact Detail**

556-Extender Board Bend (Code 520 Contacts)

.156 [3.96] Contact Spacing x .200 [5.08] Row Spacing

THIS IS A C.A.D. GENERATED DRAWING DO NOT MAKE MANUAL REVISIONS TO MASTER.

ISSUE NUMBER

ISSUE NUMBER

ORIGINAL

1

| 837/887 Series High Temp Card Edge Connector<br>Contact Bend Detail |                                                                                                                                    | ACAD REFERENCE NO. | 837 ENG MASTER   |               |
|---------------------------------------------------------------------|------------------------------------------------------------------------------------------------------------------------------------|--------------------|------------------|---------------|
|                                                                     |                                                                                                                                    | DRAWN: J.LEE       | DATE: OCT. 06/09 |               |
|                                                                     |                                                                                                                                    | CHECKED:           | DATE:            |               |
| EDAC INC                                                            | THESE DRAWINGS AND SPECIFICATIONS ARE THE PROPERTY OF EDAC INC.,AND SHALL NOT BE REPRODUCED,OR COPIED OR USED AS THE BASIS FOR THE | SCALE: NTS         | SHEET            | 2 <b>OF</b> 2 |
| TORONTO, ONTARIO CANADA                                             |                                                                                                                                    | DRAWING NUMBER     | •                | ISSUE         |
| YOUR CONNECTION TO QUALITY & SERVICE                                | MANUFACTURE OR SALE OF APPARATUS WITHOUT WRITTEN PERMISSION.                                                                       | 837 Assembly       |                  | 1             |