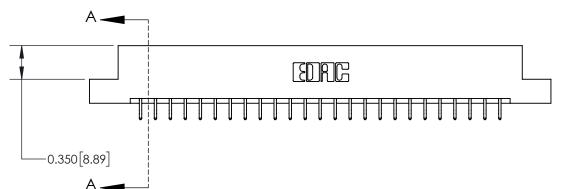

**Mounting Option** 

02-.128 (3.25) Dia. Mounting Holes

ORIGINAL

**See Accompanying Page for:** 

**Contact Bend Details** 

837/887 Series High Temp Card Edge Connector Part Number: 837-050-556-202

**EDAC INC** TORONTO, ONTARIO CANADA

THESE DRAWINGS AND SPECIFICATIONS ARE THE PROPERTY OF EDAC INC.,AND SHALL NOT BE REPRODUCED, OR COPIED OR USED AS THE BASIS FOR THE MANUFACTURE OR SALE OF APPARATUS WITHOUT WRITTEN PERMISSION.

| ACAD REFERENCE NO. 837 ENG MASTE |                  |  |  |
|----------------------------------|------------------|--|--|
| DRAWN: J.LEE                     | DATE: OCT. 06/09 |  |  |
| CHECKED:                         | DATE:            |  |  |
| SCALE: NTS                       | SHEET 1 OF 2     |  |  |
| DRAWING NUMBER                   | ISSUE            |  |  |
| 837 Assembly                     | 1                |  |  |