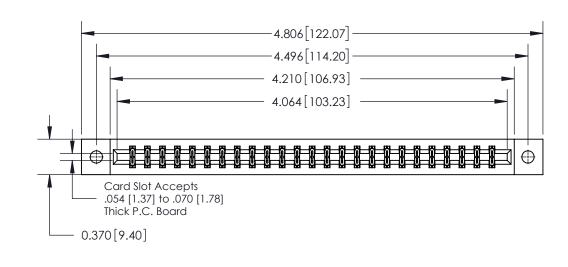

**Mounting Option** 

02-.128 (3.25) Dia. Mounting Holes

ORIGINAL

**See Accompanying Page for:** 

**Contact Bend Details** 

837/887 Series High Temp Card Edge Connector Part Number: 837-050-556-202

**EDAC INC** TORONTO, ONTARIO CANADA

THESE DRAWINGS AND SPECIFICATIONS ARE THE PROPERTY OF EDAC INC.,AND SHALL NOT BE REPRODUCED, OR COPIED OR USED AS THE BASIS FOR THE MANUFACTURE OR SALE OF APPARATUS WITHOUT WRITTEN PERMISSION.

| ACAD REFERENCE NO. 837 ENG MASTE |                  |  |  |
|----------------------------------|------------------|--|--|
| DRAWN: J.LEE                     | DATE: OCT. 06/09 |  |  |
| CHECKED:                         | DATE:            |  |  |
| SCALE: NTS                       | SHEET 1 OF 2     |  |  |
| DRAWING NUMBER                   | ISSUE            |  |  |
| 837 Assembly                     | 1                |  |  |