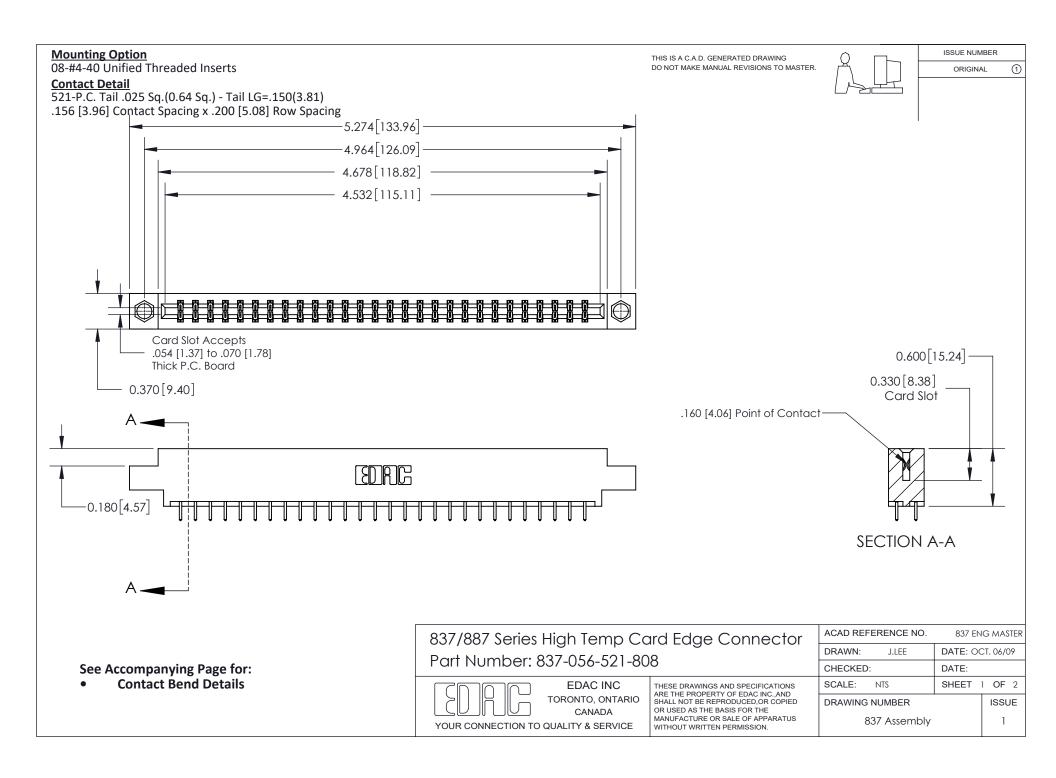

ISSUE NUMBER

ORIGINAL

1



| 837/887 Series High Temp Card Edge Connector<br>Contact Bend Detail |                                                                                                                                                                                                   | ACAD REFERENCE NO. 837 EN |                  | 3 MASTER      |
|---------------------------------------------------------------------|---------------------------------------------------------------------------------------------------------------------------------------------------------------------------------------------------|---------------------------|------------------|---------------|
|                                                                     |