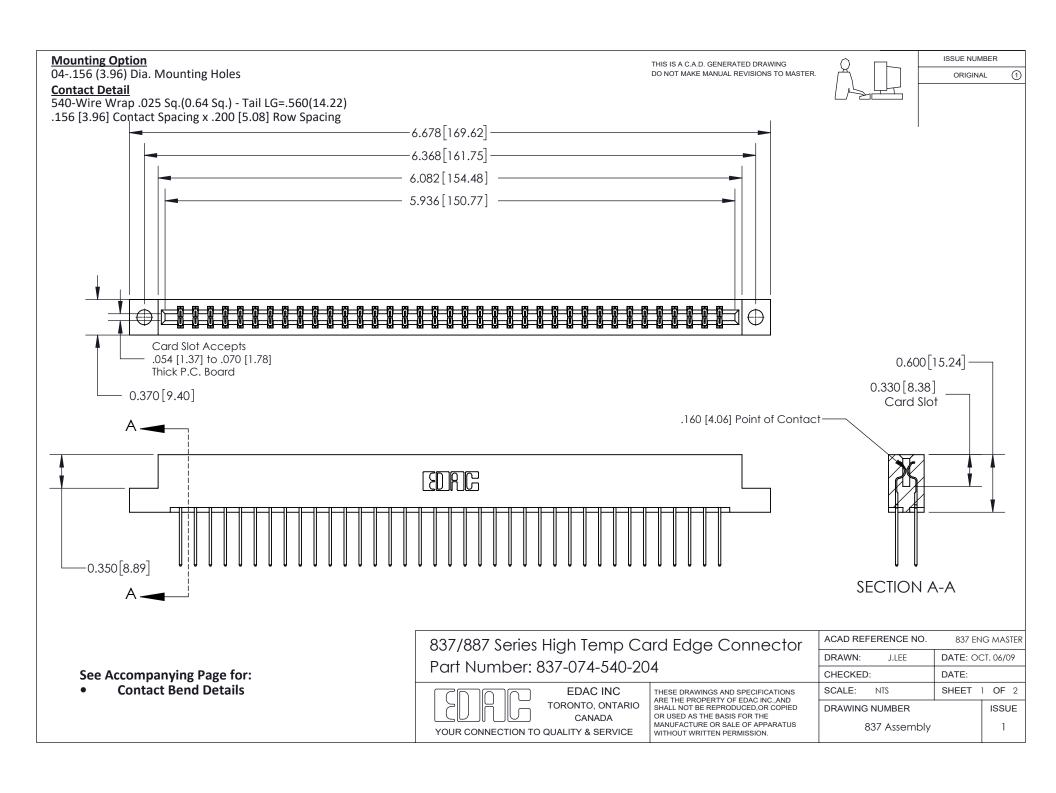

ISSUE NUMBER

ORIGINAL

1

| 837/887 Series High Temp Card Edge Connector<br>Contact Bend Detail |                                                                                                                                                                                                   | ACAD REFERENCE NO. 837 EN |                  | 3 MASTER      |
|---------------------------------------------------------------------|---------------------------------------------------------------------------------------------------------------------------------------------------------------------------------------------------|---------------------------|------------------|---------------|
|                                                                     |                                                                                                                                                                                                   | DRAWN: J.LEE              | DATE: OCT. 06/09 |               |
|                                                                     |                                                                                                                                                                                                   | CHECKED:                  | DATE:            |               |
| TORONTO, ONTARIO                                                    | THESE DRAWINGS AND SPECIFICATIONS ARE THE PROPERTY OF EDAC INC., AND SHALL NOT BE REPRODUCED, OR COPIED OR USED AS THE BASIS FOR THE MANUFACTURE OR SALE OF APPARATUS WITHOUT WRITTEN PERMISSION. | SCALE: NTS                | SHEET            | 2 <b>OF</b> 2 |
|                                                                     |                                                                                                                                                                                                   | DRAWING NUMBER            | •                | ISSUE         |
| YOUR CONNECTION TO QUALITY & SERVICE                                |                                                                                                                                                                                                   | 837 Assembly              |                  | 1             |