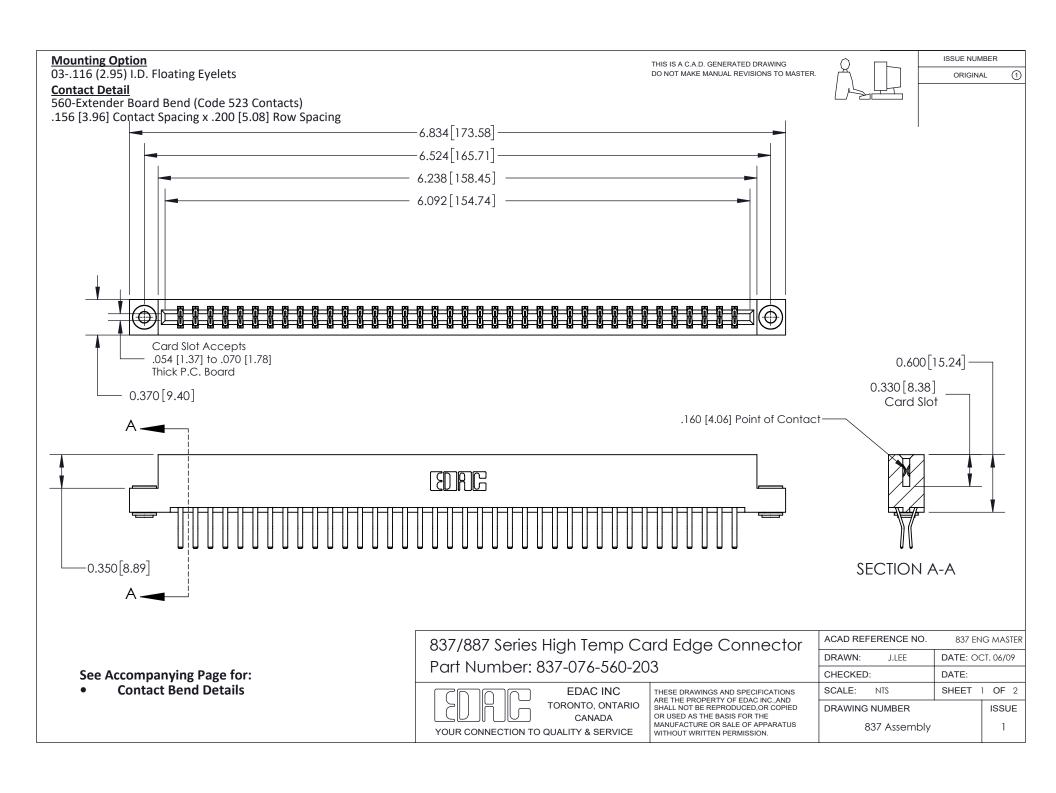

ISSUE NUMBER

ORIGINAL

1

| 837/887 Series High Temp Card Edge Connector<br>Contact Bend Detail |                                                                                                                                                                                                   | ACAD REFERENCE NO. 837 EN |                  | 3 MASTER      |
|---------------------------------------------------------------------|---------------------------------------------------------------------------------------------------------------------------------------------------------------------------------------------------|---------------------------|------------------|---------------|
|                                                                     |                                                                                                                                                                                                   | DRAWN: J.LEE              | DATE: OCT. 06/09 |               |
|                                                                     |                                                                                                                                                                                                   | CHECKED:                  | DATE:            |               |
| TORONTO, ONTARIO                                                    | THESE DRAWINGS AND SPECIFICATIONS ARE THE PROPERTY OF EDAC INC., AND SHALL NOT BE REPRODUCED, OR COPIED OR USED AS THE BASIS FOR THE MANUFACTURE OR SALE OF APPARATUS WITHOUT WRITTEN PERMISSION. | SCALE: NTS                | SHEET            | 2 <b>OF</b> 2 |
|                                                                     |                                                                                                                                                                                                   | DRAWING NUMBER            | •                | ISSUE         |
| YOUR CONNECTION TO QUALITY & SERVICE                                |                                                                                                                                                                                                   | 837 Assembly              |                  | 1             |