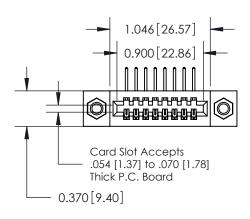

## **See Accompanying Pages for:**

- **Contact Bend Details**
- **Mounting Options**

.240 [6.10] Point of Contact-

| 842/892 Series High Temp Card Edge Connector |
|----------------------------------------------|
| Part Number: 842-008-558-107                 |