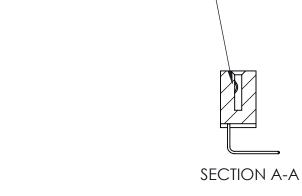

## **Contact Detail**

558-90 Degree Bend (Code 541 Contacts)

.100 [2.54] Contact Spacing x .200 [5.08] Row Spacing

YOUR CONNECTION TO QUALITY & SERVICE

J.LEE DATE: OCT. 06/09 SHEET 1 OF 3 NTS

842 Assembly

842 ENG MASTER

THIS IS A C.A.D. GENERATED DRAWING DO NOT MAKE MANUAL REVISIONS TO MASTER

ORIGINAL (1)

| 842/892 Series High Temp Card Edge Connector<br>Contact Bend Detail |                                                                   | ACAD REFERENCE NO. 842 ENG MASTER |             |                  |        |
|---------------------------------------------------------------------|-------------------------------------------------------------------|-----------------------------------|-------------|------------------|--------|
|                                                                     |                                                                   | DRAWN:                            | J.LEE       | DATE: OCT. 06/09 |        |
|                                                                     |                                                                   | CHECKE                            | ):          | DATE:            |        |
| EDAC INC                                                            | THESE DRAWINGS AND SPECIFICATIONS ARE THE PROPERTY OF EDAC INCAND | SCALE:                            | NTS         | SHEET :          | 2 OF 3 |
| TORONTO, ONTARIO                                                    | SHALL NOT BE REPRODUCED, OR COPIED OR USED AS THE BASIS FOR THE   | DRAWING                           | NUMBER      |                  | ISSUE  |
| YOUR CONNECTION TO QUALITY & SERVICE                                | MANUFACTURE OR SALE OF APPARATUS WITHOUT WRITTEN PERMISSION.      | 8                                 | 42 Assembly |                  | 1      |