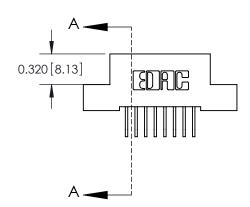

YOUR CONNECTION TO QUALITY & SERVICE

J.LEE DATE: OCT. 06/09 SHEET 1 OF 3 NTS

842 Assembly

842 ENG MASTER

THIS IS A C.A.D. GENERATED DRAWING DO NOT MAKE MANUAL REVISIONS TO MASTER

ORIGINAL (1)

| 842/892 Series High Temp Card Edge Connector<br>Contact Bend Detail |                                                                   | ACAD REFERENCE NO. 842 ENG MASTER |             |                  |        |
|---------------------------------------------------------------------|-------------------------------------------------------------------|-----------------------------------|-------------|------------------|--------|
|                                                                     |                                                                   | DRAWN:                            | J.LEE       | DATE: OCT. 06/09 |        |
|                                                                     |                                                                   | CHECKE                            | ):          | DATE:            |        |
| EDAC INC                                                            | THESE DRAWINGS AND SPECIFICATIONS ARE THE PROPERTY OF EDAC INCAND | SCALE:                            | NTS         | SHEET :          | 2 OF 3 |
| TORONTO, ONTARIO                                                    | SHALL NOT BE REPRODUCED, OR COPIED OR USED AS THE BASIS FOR THE   | DRAWING                           | NUMBER      |                  | ISSUE  |
| YOUR CONNECTION TO QUALITY & SERVICE                                | MANUFACTURE OR SALE OF APPARATUS WITHOUT WRITTEN PERMISSION.      | 8                                 | 42 Assembly |                  | 1      |