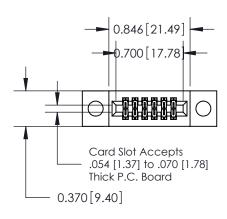

## **Mounting Option**

04-.156 (3.96) Dia. Mounting Holes

## **See Accompanying Pages for:**

- **Contact Bend Details**
- **Mounting Options**

.240 [6.10] Point of Contact-

842/892 Series High Temp Card Edge Connector Part Number: 842-012-542-204

YOUR CONNECTION TO QUALITY & SERVICE