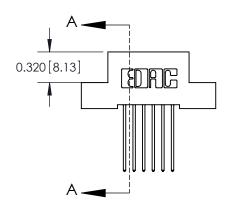

## **Contact Detail**

542-Wire Wrap .025 Sq.(0.64 Sq.) - Tail LG=.655(16.64) .100 [2.54] Contact Spacing x .200 [5.08] Row Spacing

**SECTION A-A** 

842 Assembly

THIS IS A C.A.D. GENERATED DRAWING DO NOT MAKE MANUAL REVISIONS TO MASTER

ORIGINAL (1)

| 842/892 Series High Temp Card Edge Connector |                                                                 |         | ACAD REFERENCE NO. 842 ENG MASTER |          |          |  |
|----------------------------------------------|-----------------------------------------------------------------|---------|-----------------------------------|----------|----------|--|
| Contact Bend Detail                          |                                                                 | DRAWN:  | J.LEE                             | DATE: OC | T. 06/09 |  |
|                                              |                                                                 | CHECKE  | ):                                | DATE:    |          |  |
| EDAC INC                                     | ARE THE BRORERTY OF EDAG INC. AN                                |         | NTS                               | SHEET :  | 2 OF 3   |  |
| TORONTO, ONTARIO                             | SHALL NOT BE REPRODUCED, OR COPIED OR USED AS THE BASIS FOR THE | DRAWING | NUMBER                            |          | ISSUE    |  |
| YOUR CONNECTION TO QUALITY & SERVICE         | MANUFACTURE OR SALE OF APPARATUS WITHOUT WRITTEN PERMISSION.    | 8       | 42 Assembly                       |          | 1        |  |