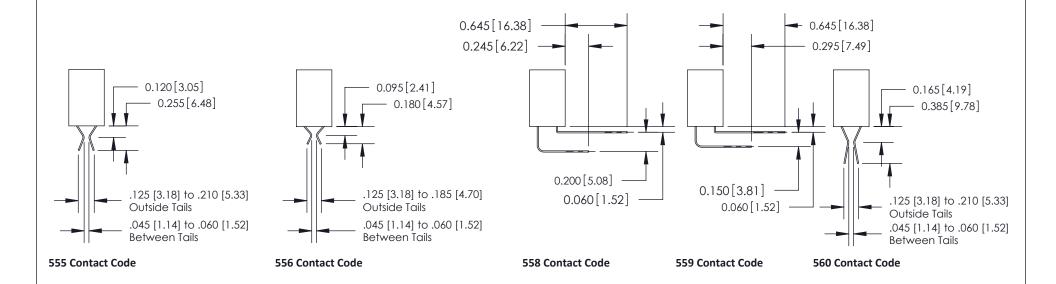

## **Contact Detail**

560-Extender Board Bend (Code 523 Contacts)

.100 [2.54] Contact Spacing x .200 [5.08] Row Spacing