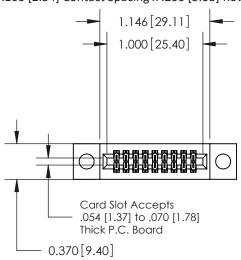

## **See Accompanying Pages for:**

- **Contact Bend Details**
- **Mounting Options**

.240 [6.10] Point of Contact-

842/892 Series High Temp Card Edge Connector Part Number: 842-018-560-204

YOUR CONNECTION TO QUALITY & SERVICE