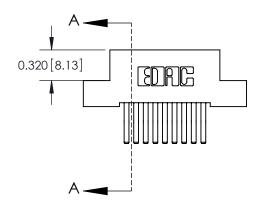

## **See Accompanying Pages for:**

- **Contact Bend Details**
- **Mounting Options**

.240 [6.10] Point of Contact-

842/892 Series High Temp Card Edge Connector Part Number: 842-018-560-204

YOUR CONNECTION TO QUALITY & SERVICE