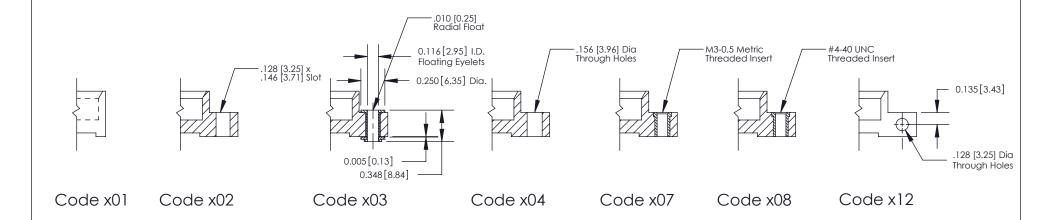

OPIED<br>OR USED AS THE BASIS FOR THE | SCALE: NTS                        | SHEET    | 2 OF 3                  |  |
| TORONTO, ONTARIO                                                    |                                                                                                                                             | DRAWING NUMBER                    | •        | ISSUE                   |  |
| YOUR CONNECTION TO QUALITY & SERVICE                                | MANUFACTURE OR SALE OF APPARATUS                                                                                                            | 842 Assemb                        | ly       | 1                       |  |

THIS IS A C.A.D. GENERATED DRAWING DO NOT MAKE MANUAL REVISIONS TO MASTER



SSUE NUMBER

DRIGINAL

1



| 842/892 Series High Temp Card Edge Connector<br>Mounting Options |                                                                                      | ACAD REFERENCE NO. 842 ENG MASTER |             |         |           |
|------------------------------------------------------------------|--------------------------------------------------------------------------------------|-----------------------------------|-------------|---------|-----------|
|                                                                  |                                                                                      | DRAWN:                            | J.LEE       | DATE: O | CT. 06/09 |
|                                                                  |