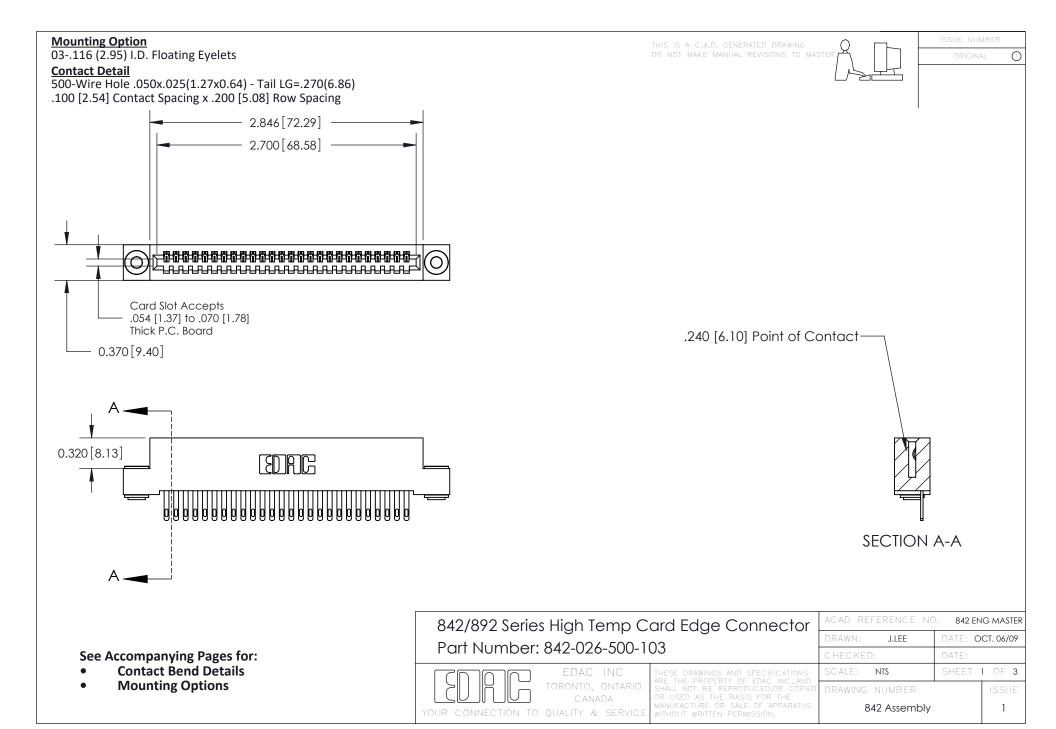

THIS IS A C.A.D. GENERATED DRAWING DO NOT MAKE MANUAL REVISIONS TO MASTER

ORIGINAL (1)



| 842/892 Series High Temp Card Edge Connector<br>Contact Bend Detail |                                                                                                 | ACAD REFERENCE NO. 842 ENG MASTER |             |                  |        |
|---------------------------------------------------------------------|-------------------------------------------------------------------------------------------------|-----------------------------------|-------------|------------------|--------|
|                                                                     |                                                                                                 | DRAWN:                            | J.LEE