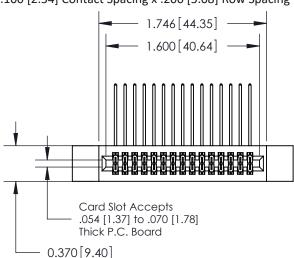

## **Contact Detail**

558-90 Degree Bend (Code 541 Contacts)

.100 [2.54] Contact Spacing x .200 [5.08] Row Spacing

**See Accompanying Pages for:** 

- **Contact Bend Details**
- **Mounting Options**

.240 [6.10] Point of Contact-

| 842/892 Series High Temp Card Edge Connector |
|----------------------------------------------|
| Part Number: 842-030-558-212                 |

YOUR CONNECTION TO QUALITY & SERVICE

J.LEE DATE: OCT. 06/09 SHEET 1 OF 3 NTS 842 Assembly