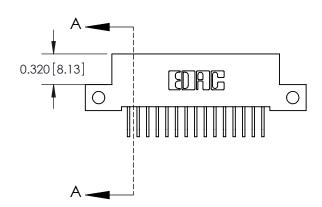

**Mounting Option** 

12-.128 (3.25) Dia. Side Mounting Holes

THIS IS A C.A.D. GENERATED DRAWING DO NOT MAKE MANUAL REVISIONS TO MASTER

ISSUE NUMBER

ORIGINAL

1

| 842/892 Series High Temp Card Edge Co<br>Mounting Options  | DRAWN: J.LEE DATE: OCT. 06/09  CHECKED: DATE: |
|------------------------------------------------------------|-----------------------------------------------|
| EDAC INC THESE DRAWINGS AND S                              |                                               |
|                                                            | DUCED,OR COPIED DRAWING NUMBER ISSUE          |
| YOUR CONNECTION TO QUALITY & SERVICE WITHOUT WRITTEN PERMI |                                               |