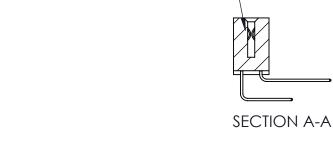

842 ENG MASTER

THIS IS A C.A.D. GENERATED DRAWING DO NOT MAKE MANUAL REVISIONS TO MASTER

ORIGINAL (1)

| 842/892 Series High Temp Card Edge Connector<br>Contact Bend Detail |                                                                   | ACAD REFERENCE NO. 842 ENG MASTER |             |                  |        |
|---------------------------------------------------------------------|-------------------------------------------------------------------|-----------------------------------|-------------|------------------|--------|
|                                                                     |                                                                   | DRAWN:                            | J.LEE       | DATE: OCT. 06/09 |        |
|                                                                     |                                                                   | CHECKE                            | ):          | DATE:            |        |
| EDAC INC                                                            | THESE DRAWINGS AND SPECIFICATIONS ARE THE PROPERTY OF EDAC INCAND | SCALE:                            | NTS         | SHEET :          | 2 OF 3 |
| TORONTO, ONTARIO                                                    | SHALL NOT BE REPRODUCED, OR COPIED OR USED AS THE BASIS FOR THE   | DRAWING                           | NUMBER      |                  | ISSUE  |
| YOUR CONNECTION TO QUALITY & SERVICE                                | MANUFACTURE OR SALE OF APPARATUS WITHOUT WRITTEN PERMISSION.      | 8                                 | 42 Assembly |                  | 1      |