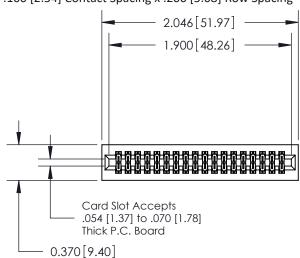

## **Contact Detail**

555-Extender Board Bend (Code 500 Contacts)

.100 [2.54] Contact Spacing x .200 [5.08] Row Spacing

**See Accompanying Pages for:** 

- **Contact Bend Details**
- **Mounting Options**

.240 [6.10] Point of Contact-