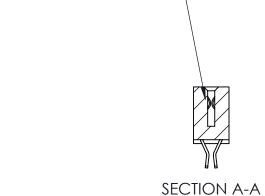

## **Contact Detail**

555-Extender Board Bend (Code 500 Contacts)

.100 [2.54] Contact Spacing x .200 [5.08] Row Spacing

**See Accompanying Pages for:** 

- **Contact Bend Details**
- **Mounting Options**

.240 [6.10] Point of Contact-