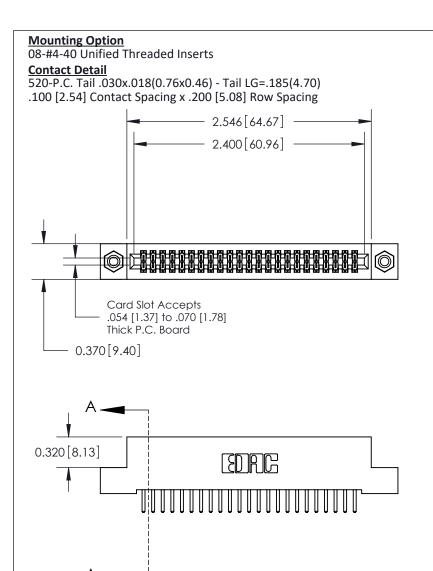

## **See Accompanying Pages for:**

- **Contact Bend Details**
- **Mounting Options**

842/892 Series High Temp Card Edge Connector Part Number: 842-046-520-208

| ACAD REFERENCE NO. 842 ENG MASTER |                  |  |
|-----------------------------------|------------------|--|
| DRAWN: J.LEE                      | DATE: OCT. 06/09 |  |
| CHECKED:                          | DATE:            |  |
| SCALE: NTS                        | SHEET 1 OF 3     |  |
| DRAWING NUMBER                    | ISSUE            |  |