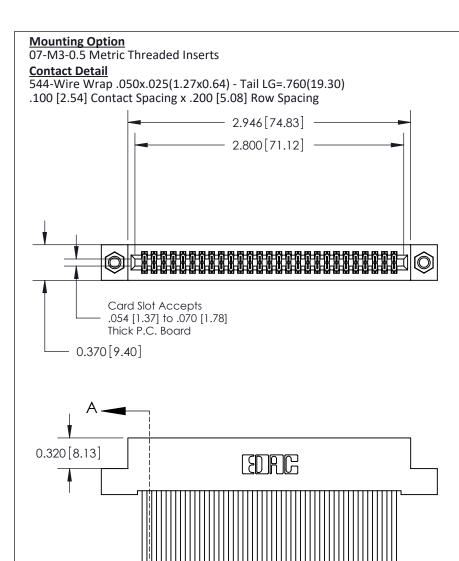

.240 [6.10] Point of Contact-

842/892 Series High Temp Card Edge Connector Part Number: 842-054-544-207

YOUR CONNECTION TO QUALITY & SERVICE

CANADA

SHEET 1 OF 3 842 Assembly

842 ENG MASTER

DATE: OCT. 06/09

SECTION A-A