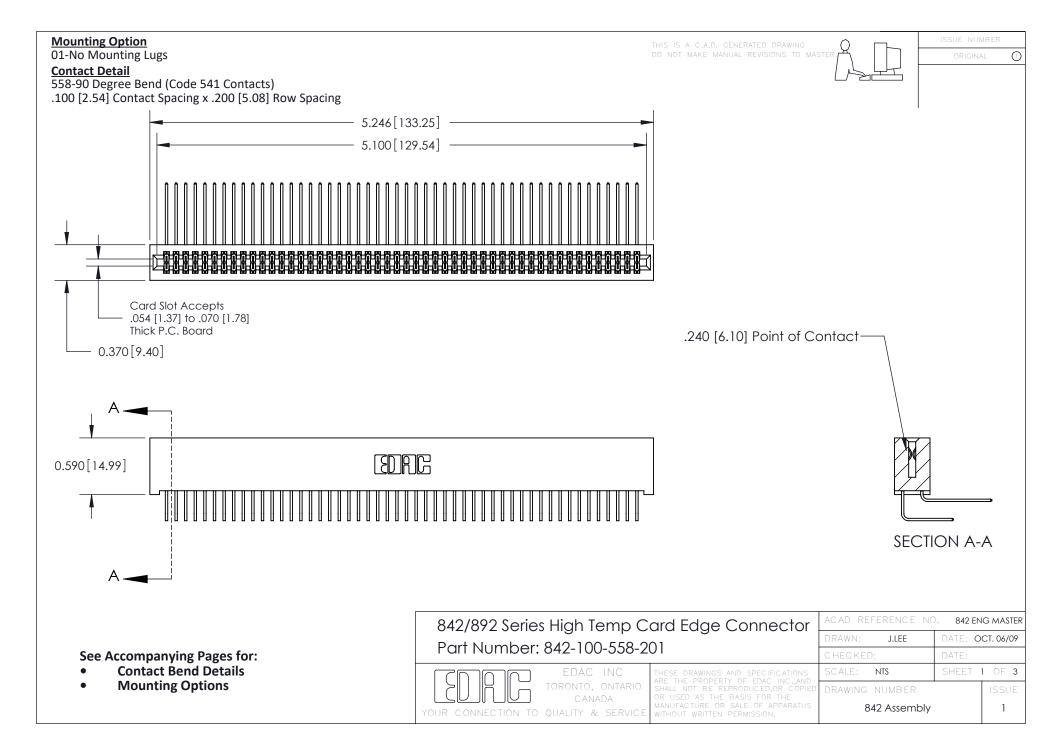

THIS IS A C.A.D. GENERATED DRAWING DO NOT MAKE MANUAL REVISIONS TO MASTER

ORIGINAL (1)



| 842/892 Series High Temp Card Edge Connector<br>Contact Bend Detail |                                                                                                  | ACAD REFERENCE NO. 842 ENG MASTER |             |                  |        |
|---------------------------------------------------------------------|--------------------------------------------------------------------------------------------------|-----------------------------------|-------------|------------------|--------|
|                                                                     |                                                                                                  | DRAWN:                            | J.