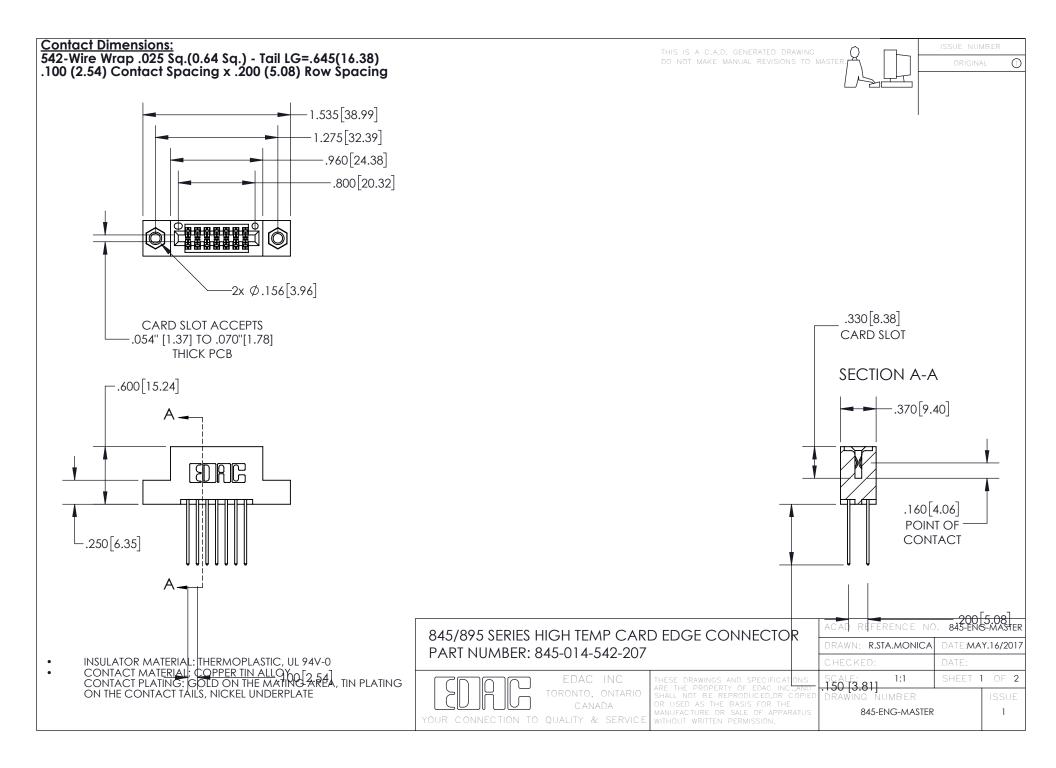

- INSULATOR MATERIAL: THERMOPLASTIC POLYESTER, UL 94V-0 DAP MATERIAL AVAILABLE UPON REQUEST
- CONTACT MATERIAL; COPPER ALLOY

CONTACT PLATING: GOLD ON THE MATING AREA, TIN PLATING ON THE CONTACT TAILS, NICKEL UNDERPLATE