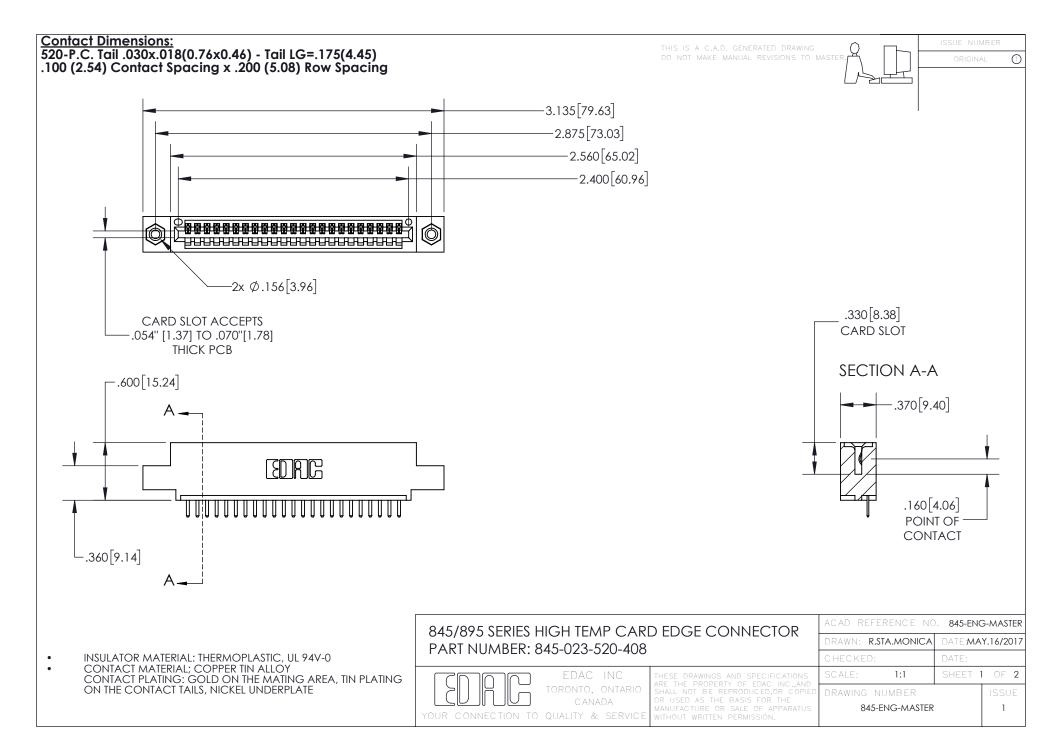

- INSULATOR MATERIAL: THERMOPLASTIC POLYESTER, UL 94V-0 DAP MATERIAL AVAILABLE UPON REQUEST
- CONTACT MATERIAL; COPPER ALLOY

CONTACT PLATING: GOLD ON THE MATING AREA, TIN PLATING ON THE CONTACT TAILS, NICKEL UNDERPLATE