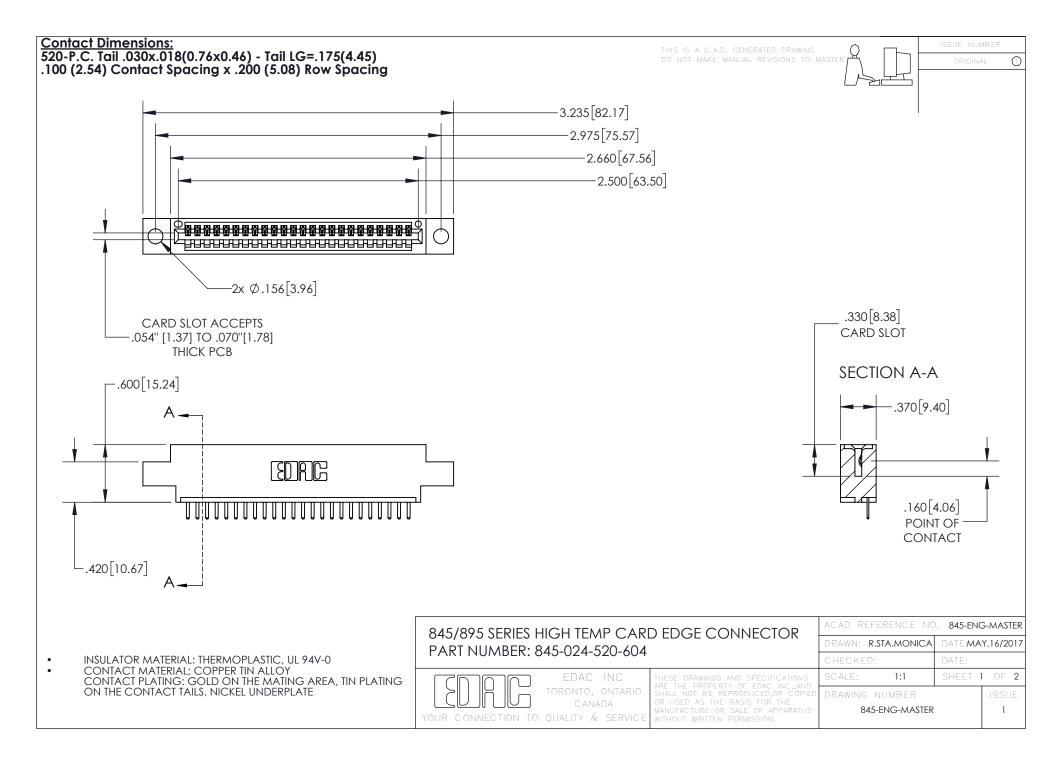

## 845/895 SERIES HIGH TEMP CARD EDGE CONNECTOR CONTACT CODE 555,556,558,559,560 DIMENSIONS

YOUR CONNECTION TO QUALITY & SERVICE

|   | ACAD REFERENCE NO. 845-ENG-MASTER |                  |
|---|-----------------------------------|------------------|
|   | DRAWN: R.STA.MONICA               | DATE:MAY.16/2017 |
|   | CHECKED:                          | DATE:            |
| D | SCALE: 1:1                        | SHEET 2 OF 2     |
|   | DRAWING NUMBER                    | ISSUE            |