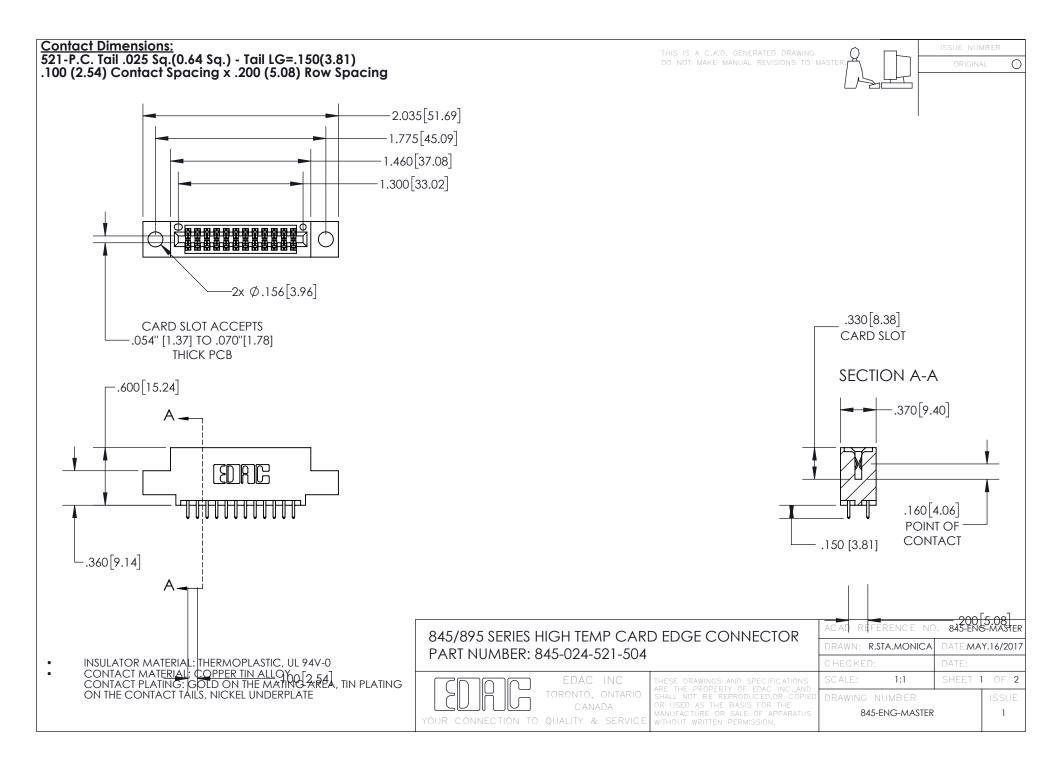

- INSULATOR MATERIAL: THERMOPLASTIC POLYESTER, UL 94V-0 DAP MATERIAL AVAILABLE UPON REQUEST
- CONTACT MATERIAL; COPPER ALLOY

CONTACT PLATING: GOLD ON THE MATING AREA, TIN PLATING ON THE CONTACT TAILS, NICKEL UNDERPLATE