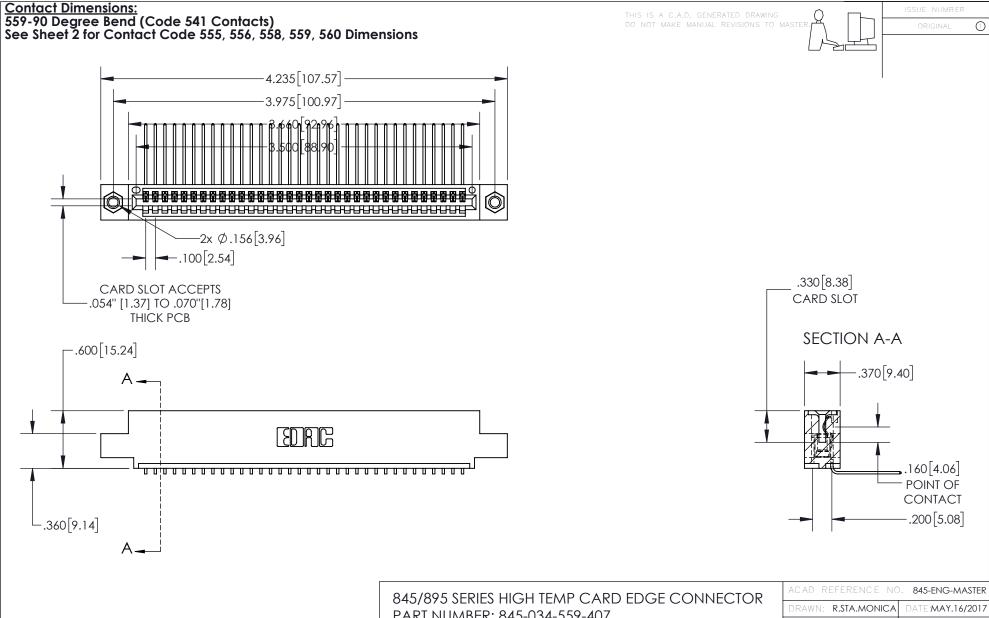

- INSULATOR MATERIAL: THERMOPLASTIC, UL 94V-0
- CONTACT MATERIAL; COPPER TIN ALLOY
  CONTACT PLATING: GOLD ON THE MATING AREA, TIN PLATING
  ON THE CONTACT TAILS, NICKEL UNDERPLATE

| 845/895 SERIES HIGH TEMP CARD EDGE CONNECTO | R |
|---------------------------------------------|---|
| PART NUMBER: 845-034-559-407                |   |