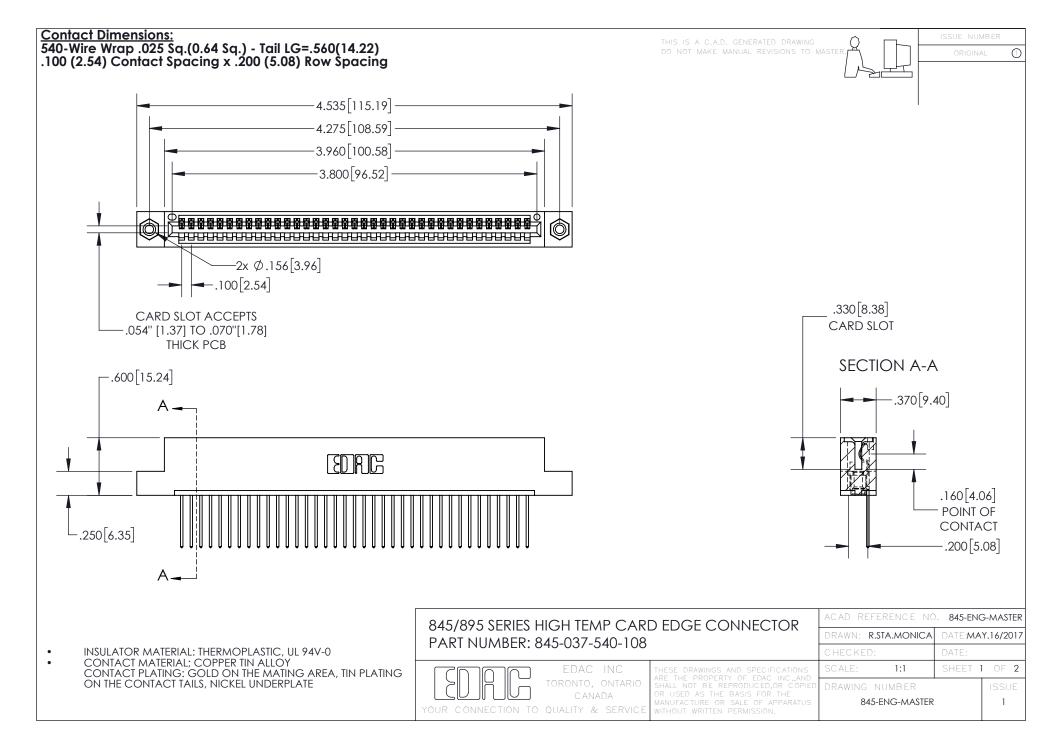

INSULATOR MATERIAL: THERMOPLASTIC POLYESTER, UL 94V-0 DAP MATERIAL AVAILABLE UPON REQUEST

**Contact Code 558** 

CONTACT MATERIAL; COPPER ALLOY CONTACT PLATING: GOLD ON THE MATING AREA, TIN PLATING ON THE CONTACT TAILS, NICKEL UNDERPLATE

## 845/895 SERIES HIGH TEMP CARD EDGE CONNECTOR CONTACT CODE 555,556,558,559,560 DIMENSIONS

YOUR CONNECTION TO QUALITY & SERVICE

Contact Code 559

|   | ACAD REFERENCE NO. 845-ENG-MASTER |                  |  |
|---|-----------------------------------|------------------|--|
|   | DRAWN: R.STA.MONICA               | DATE:MAY.16/2017 |  |
|   | CHECKED:                          | DATE:            |  |
|   | SCALE: 1:1                        | SHEET 2 OF 2     |  |
| D | DRAWING NUMBER                    | ISSUE            |  |

Contact Code 560

845-ENG-MASTER