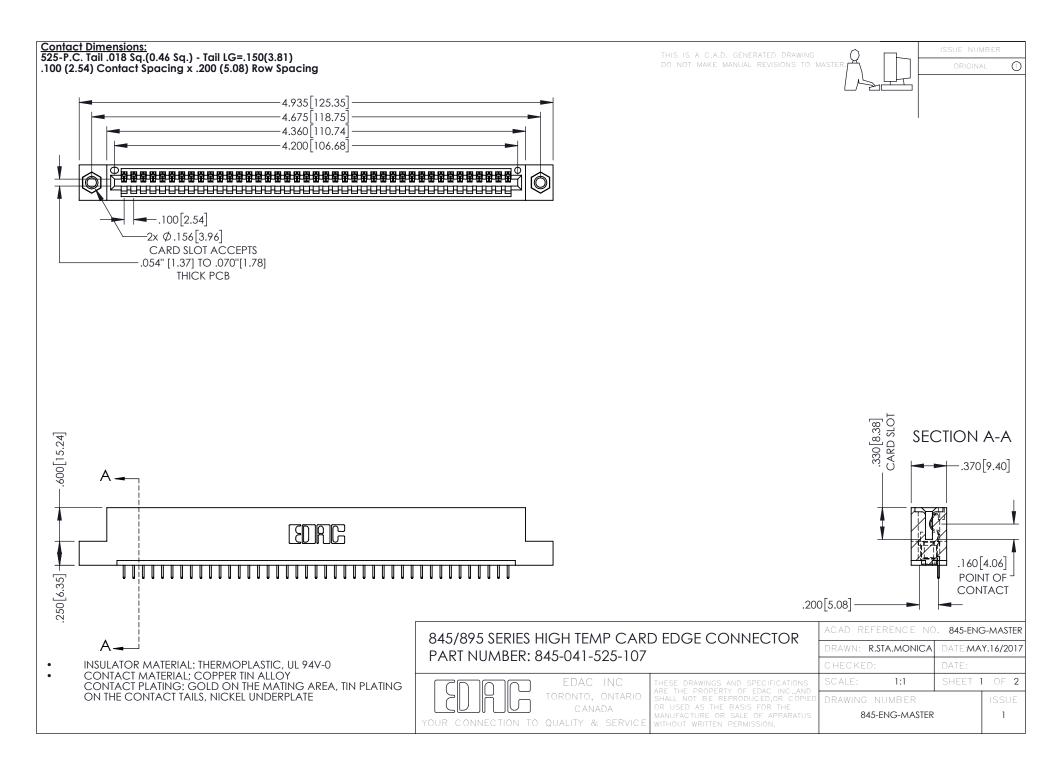

- INSULATOR MATERIAL: THERMOPLASTIC POLYESTER, UL 94V-0 DAP MATERIAL AVAILABLE UPON REQUEST
- CONTACT MATERIAL; COPPER ALLOY

**Contact Code 558** 

CONTACT PLATING: GOLD ON THE MATING AREA, TIN PLATING ON THE CONTACT TAILS, NICKEL UNDERPLATE

## 845/895 SERIES HIGH TEMP CARD EDGE CONNECTOR CONTACT CODE 555,556,558,559,560 DIMENSIONS

YOUR CONNECTION TO QUALITY & SERVICE

Contact Code 559

|   | ACAD REFERENCE NO   | . 845-ENG-MASTER |
|---|---------------------|------------------|
|   | DRAWN: R.STA.MONICA | DATE:MAY.16/2017 |
|   | CHECKED:            | DATE:            |
|   | SCALE: 1:1          | SHEET 2 OF 2     |
| D | DRAWING NUMBER      | ISSUE            |