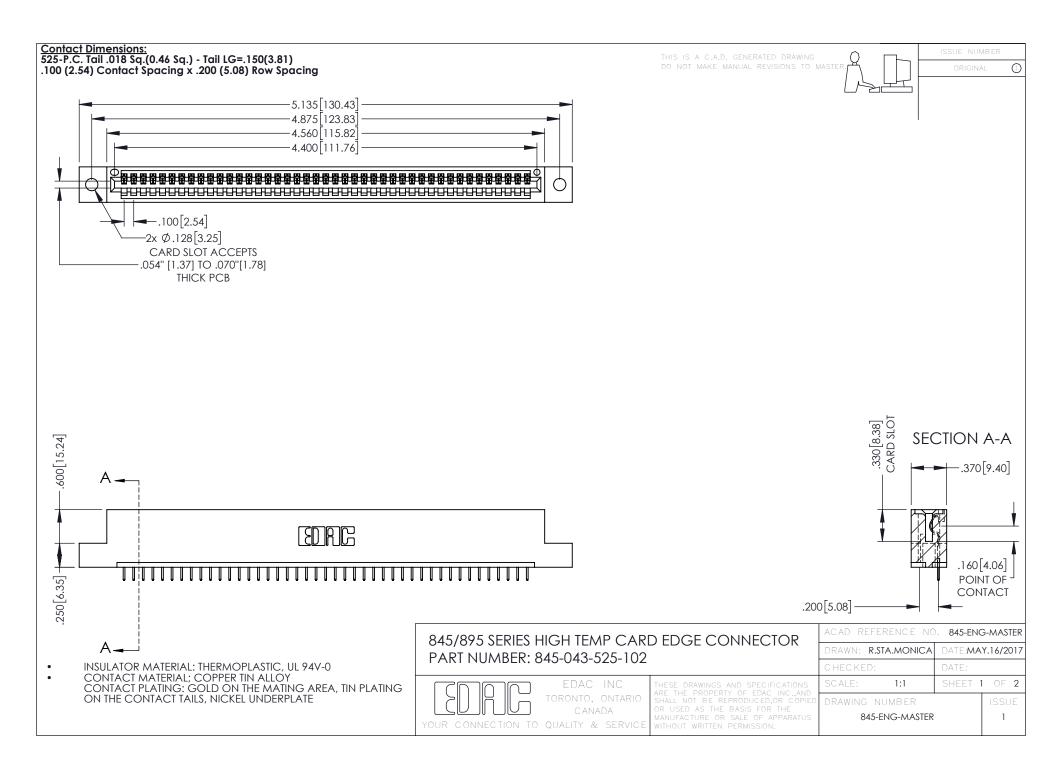

- INSULATOR MATERIAL: THERMOPLASTIC POLYESTER, UL 94V-0 DAP MATERIAL AVAILABLE UPON REQUEST
- CONTACT MATERIAL; COPPER ALLOY

**Contact Code 558** 

CONTACT PLATING: GOLD ON THE MATING AREA, TIN PLATING ON THE CONTACT TAILS, NICKEL UNDERPLATE

## 845/895 SERIES HIGH TEMP CARD EDGE CONNECTOR CONTACT CODE 555,556,558,559,560 DIMENSIONS

YOUR CONNECTION TO QUALITY & SERVICE

Contact Code 559

|   | ACAD REFERENCE NO   | . 845-ENG-MASTER |
|---|---------------------|------------------|
|   | DRAWN: R.STA.MONICA | DATE:MAY.16/2017 |
|   | CHECKED:            | DATE:            |
|   | SCALE: 1:1          | SHEET 2 OF 2     |
| D | DRAWING NUMBER      | ISSUE            |

Contact Code 560

845-ENG-MASTER