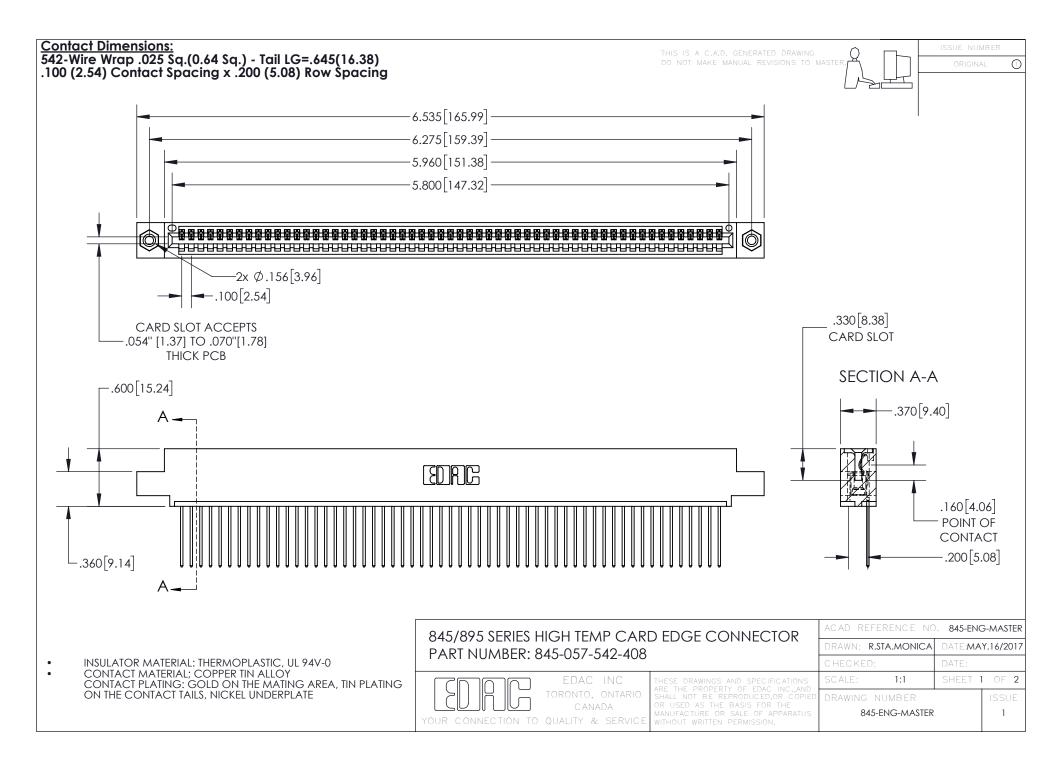

INSULATOR MATERIAL: THERMOPLASTIC POLYESTER, UL 94V-0 DAP MATERIAL AVAILABLE UPON REQUEST

**Contact Code 558** 

CONTACT MATERIAL; COPPER ALLOY CONTACT PLATING: GOLD ON THE MATING AREA, TIN PLATING ON THE CONTACT TAILS, NICKEL UNDERPLATE

## 845/895 SERIES HIGH TEMP CARD EDGE CONNECTOR CONTACT CODE 555,556,558,559,560 DIMENSIONS

YOUR CONNECTION TO QUALITY & SERVICE

Contact Code 559

|   | ACAD REFERENCE NO. 845-ENG-MASTER |                  |  |
|---|-----------------------------------|------------------|--|
|   | DRAWN: R.STA.MONICA               | DATE:MAY.16/2017 |  |
|   | CHECKED:                          | DATE:            |  |
|   | SCALE: 1:1                        | SHEET 2 OF 2     |  |
| D | DRAWING NUMBER                    | ISSUE            |  |

Contact Code 560