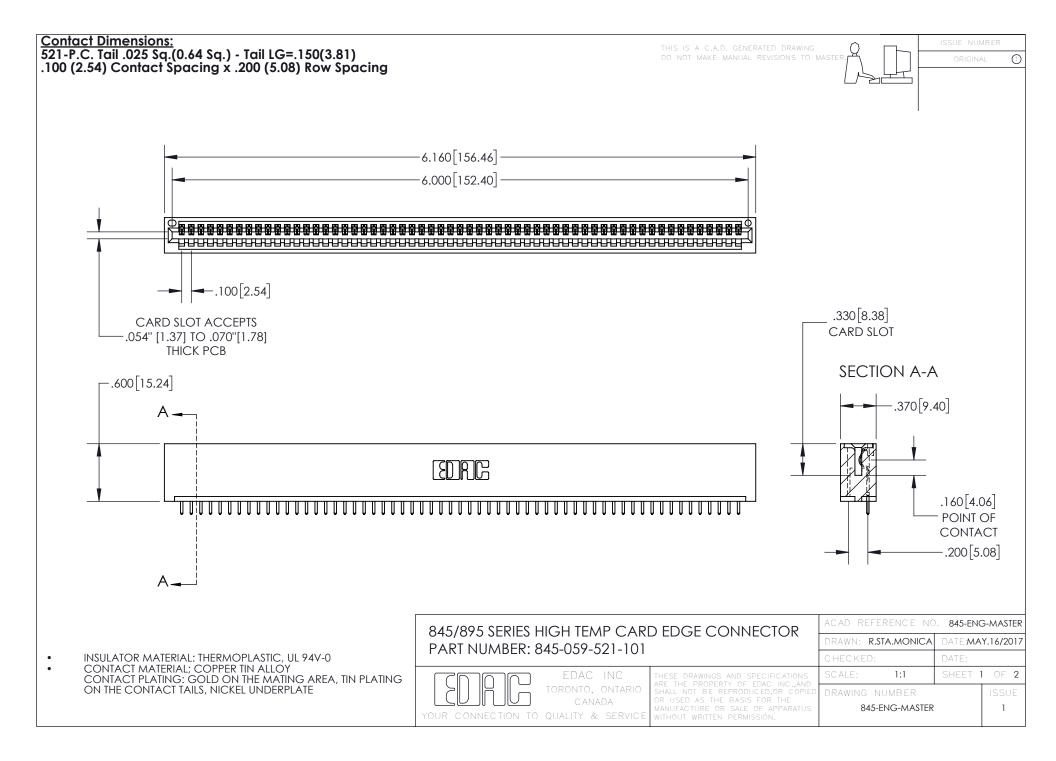

INSULATOR MATERIAL: THERMOPLASTIC POLYESTER, UL 94V-0 DAP MATERIAL AVAILABLE UPON REQUEST

**Contact Code 558** 

CONTACT MATERIAL; COPPER ALLOY CONTACT PLATING: GOLD ON THE MATING AREA, TIN PLATING ON THE CONTACT TAILS, NICKEL UNDERPLATE

## 845/895 SERIES HIGH TEMP CARD EDGE CONNECTOR CONTACT CODE 555,556,558,559,560 DIMENSIONS

YOUR CONNECTION TO QUALITY & SERVICE

Contact Code 559

|   | ACAD REFERENCE NO. 845-ENG-MASTER |                  |  |
|---|-----------------------------------|------------------|--|
|   | DRAWN: R.STA.MONICA               | DATE:MAY.16/2017 |  |
|   | CHECKED:                          | DATE:            |  |
|   | SCALE: 1:1                        | SHEET 2 OF 2     |  |
| D | DRAWING NUMBER                    | ISSUE            |  |

Contact Code 560

845-ENG-MASTER