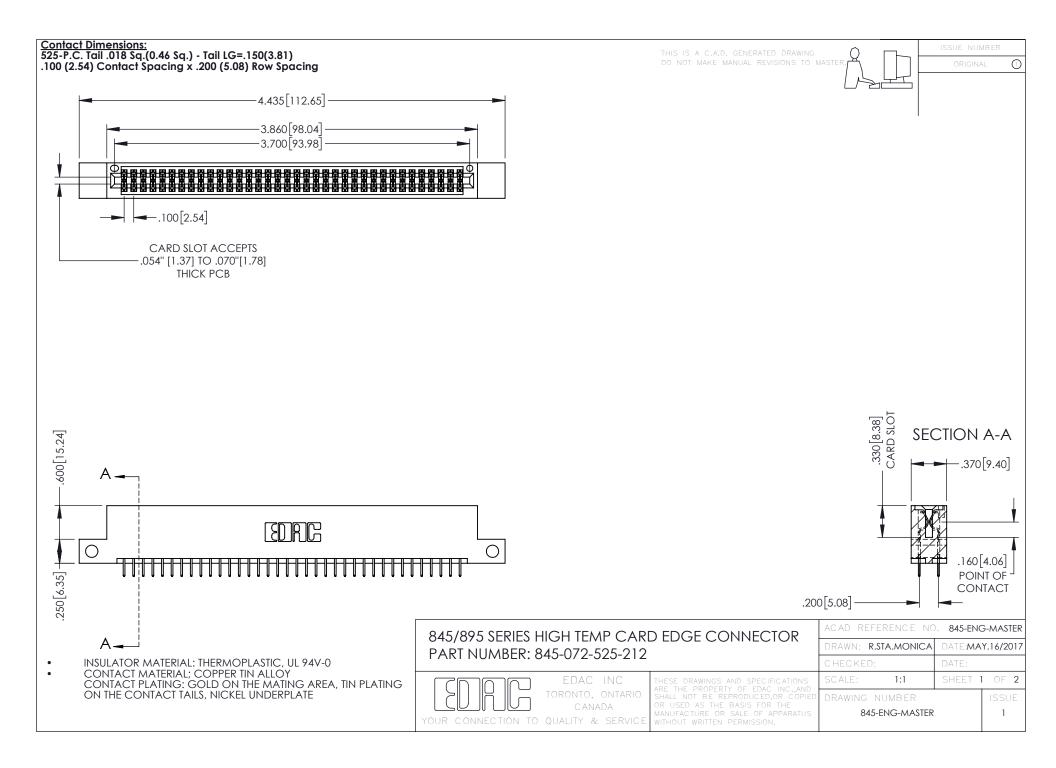

**Contact Code 558** Contact Code 559 Contact Code 560

- INSULATOR MATERIAL: THERMOPLASTIC POLYESTER, UL 94V-0 DAP MATERIAL AVAILABLE UPON REQUEST
- CONTACT MATERIAL; COPPER ALLOY

CONTACT PLATING: GOLD ON THE MATING AREA, TIN PLATING ON THE CONTACT TAILS, NICKEL UNDERPLATE

## 845/895 SERIES HIGH TEMP CARD EDGE CONNECTOR CONTACT CODE 555,556,558,559,560 DIMENSIONS

YOUR CONNECTION TO QUALITY & SERVICE

|   | ACAD REFERENCE NO. 845-ENG-MASTER |                  |
|---|-----------------------------------|------------------|
|   | DRAWN: R.STA.MONICA               | DATE:MAY.16/2017 |
|   | CHECKED:                          | DATE:            |
|   | SCALE: 1:1                        | SHEET 2 OF 2     |
| D | DRAWING NUMBER                    | ISSUE            |

845-ENG-MASTER