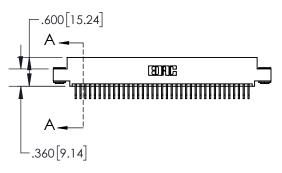

1

| .330[8.38]<br>CARD SLOT           |  |  |  |  |  |
|-----------------------------------|--|--|--|--|--|
| 370[9.40]<br>SECTION A-A          |  |  |  |  |  |
| .160[4.06]<br>POINT OF<br>CONTACT |  |  |  |  |  |
| 200[5.08]                         |  |  |  |  |  |