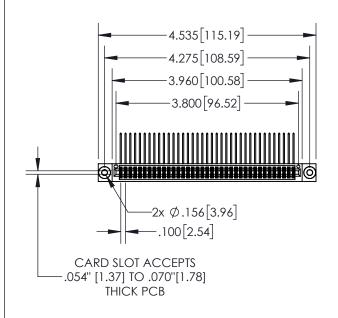

| 845/895 SERIES HIGH TEMP CARD EDGE CONNECTOR |
|----------------------------------------------|
| PART NUMBER: 845-074-558-503                 |

| ACAD REFERENCE NO. 845-ENG-MASTER |                  |       |  |  |
|-----------------------------------|------------------|-------|--|--|
| DRAWN: R.STA.MONICA               | DATE:MAY.16/2017 |       |  |  |
| CHECKED:                          | DATE:            |       |  |  |
| SCALE: 1:2                        | SHEET 1          | OF 2  |  |  |
| DRAWING NUMBER                    |                  | ISSUE |  |  |
| 845-ENG-MASTER                    |                  | 1     |  |  |