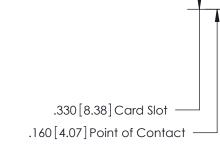

<u>Contact Dimensions:</u> 555-Extender Board Bend (Code 500 Contacts) See Sheet 2 for Contact Code 555, 556, 558, 559, 560 Dimensions

THIS IS A C.A.D. GENERATED DRAWING DO NOT MAKE MANUAL REVISIONS TO MASTER.



ISSUE NUMBER

ORIGINAL





INSULATOR MATERIAL: THERMOPLASTIC POLYESTER, UL 94V-0 CONTACT MATERIAL; COPPER, NICKEL, TIN ALLOY CA-725

CONTACT PLATING: GOLD ON THE MATING AREA, TIN-LEAD ON THE CONTACT TAILS, NICKEL UNDERPLATE



Card Slot Accepts .054 [1.37] to .070 [1.78] Thick P.C. Board

## 846/896 SERIES HIGH TEMP CARD EDGE CONNECTOR PART NUMBER: 846-016-555-201

YOUR CONNECTION TO QUALITY & SERVICE

**EDAC INC** TORONTO, ONTARIO CANADA

THESE DRAWINGS AND SPECIFICATIONS ARE THE PROPERTY OF EDAC INC., AND SHALL NOT BE REPRODUCED, OR COPIED OR USED AS THE BASIS FOR THE MANUFACTURE OR SALE OF APPARATUS WITHOUT WRITTEN PERMISSION.

| ACAD REFERENCE NO. | 846-ENG-MASTER   |
|--------------------|------------------|
| DRAWN: J.LEE       | DATE: APR. 22/09 |
| CHECKED:           | DATE:            |
| SCALE: 1:1         | SHEET 1 OF 2     |
| DRAWING NUMBER     | ISSUE            |
| 846-ENG-MASTER     | 1                |

THIS IS A C.A.D. GENERATED DRAWING DO NOT MAKE MANUAL REVISIONS TO MASTER.



ISSUE NUMBER