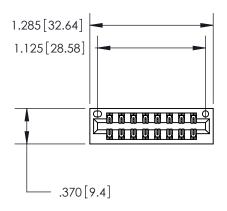

<u>Contact Dimensions:</u> 555-Extender Board Bend (Code 500 Contacts) See Sheet 2 for Contact Code 555, 556, 558, 559, 560 Dimensions

THIS IS A C.A.D. GENERATED DRAWING DO NOT MAKE MANUAL REVISIONS TO MASTER.

## 846/896 SERIES HIGH TEMP CARD EDGE CONNECTOR PART NUMBER: 846-016-555-201

YOUR CONNECTION TO QUALITY & SERVICE

**EDAC INC** TORONTO, ONTARIO CANADA

THESE DRAWINGS AND SPECIFICATIONS ARE THE PROPERTY OF EDAC INC., AND SHALL NOT BE REPRODUCED, OR COPIED OR USED AS THE BASIS FOR THE MANUFACTURE OR SALE OF APPARATUS WITHOUT WRITTEN PERMISSION.