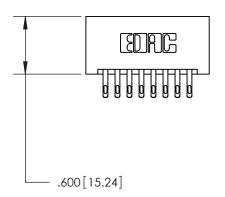

THIS IS A C.A.D. GENERATED DRAWING DO NOT MAKE MANUAL REVISIONS TO MASTER.

ISSUE NUMBER

.165[4.19]

.375 [9.54]

ORIGINAL

1

.060 [1.52] .125(3.18) to .210(5.33) **Outside Tails** .125(3.18) to .210(5.33) **Outside Tails** 

**Contact Code 560** 

INSULATOR MATERIAL: THERMOPLASTIC POLYESTER, UL 94V-0 CONTACT MATERIAL; COPPER, NICKEL, TIN ALLOY CA-725 CONTACT PLATING: GOLD ON THE MATING AREA, TIN-LEAD ON THE CONTACT TAILS, NICKEL UNDERPLATE

**Contact Code 558** 