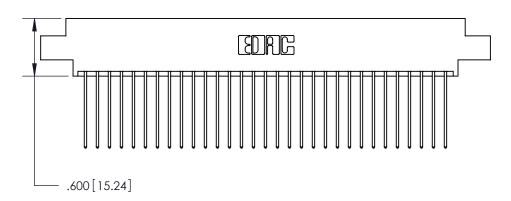

ISSUE NUMBER

1

ORIGINAL

Card Slot Accepts .054 [1.37] to .070 [1.78] Thick P.C. Board .330 [8.38] Card Slot .160 [4.07] Point of Contact -

INSULATOR MATERIAL: THERMOPLASTIC POLYESTER, UL 94V-0 CONTACT MATERIAL; COPPER, NICKEL, TIN ALLOY CA-725

CONTACT PLATING: GOLD ON THE MATING AREA, TIN-LEAD ON THE CONTACT TAILS, NICKEL UNDERPLATE

846/896 SERIES HIGH TEMP CARD EDGE CONNECTOR PART NUMBER: 846-062-541-802

YOUR CONNECTION TO QUALITY & SERVICE

**EDAC INC** TORONTO, ONTARIO CANADA