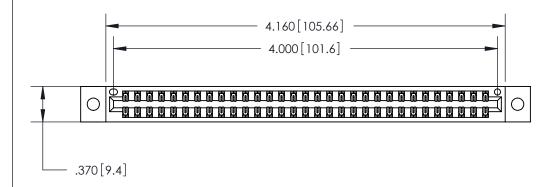

ISSUE NUMBER

1

ORIGINAL

Card Slot Accepts .054 [1.37] to .070 [1.78] Thick P.C. Board .330 [8.38] Card Slot .160 [4.07] Point of Contact -

INSULATOR MATERIAL: THERMOPLASTIC POLYESTER, UL 94V-0 CONTACT MATERIAL; COPPER, NICKEL, TIN ALLOY CA-725

CONTACT PLATING: GOLD ON THE MATING AREA, TIN-LEAD ON THE CONTACT TAILS, NICKEL UNDERPLATE

846/896 SERIES HIGH TEMP CARD EDGE CONNECTOR PART NUMBER: 846-062-541-802

YOUR CONNECTION TO QUALITY & SERVICE

**EDAC INC** TORONTO, ONTARIO CANADA