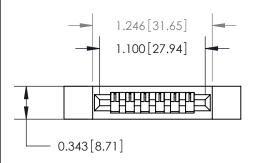

## **Contact Detail**

Wire Wrap .046x.013(1.17x0.33) - Tail LG=.708(17.98)

.156 [3.96] Contact Spacing x .200 [5.08] Row Spacing

**See Accompanying Page for:** 

**Contact Bend Details** 

1

**SECTION A-A** 

| 807/857 Series Hi | gh Temp Card Edge Connector |
|-------------------|-----------------------------|
| Part Number: 857  | -006-445-112                |