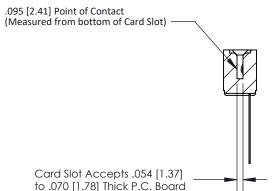

## **Contact Detail**

Wire Wrap .046x.013(1.17x0.33) - Tail LG=.708(17.98)

.156 [3.96] Contact Spacing x .200 [5.08] Row Spacing

**See Accompanying Page for:** 

**Contact Bend Details** 

1

**SECTION A-A** 

| 807/857 Series Hi | gh Temp Card Edge Connector |
|-------------------|-----------------------------|
| Part Number: 857  | -006-445-112                |