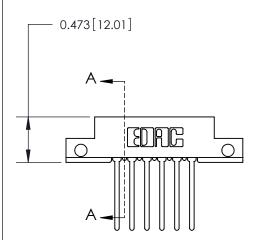

## **Mounting Option**

.128 (3.25) Dia. Side Mounting Holes

## **Contact Detail**

Wire Wrap .046x.013(1.17x0.33) - Tail LG=.708(17.98)

.156 [3.96] Contact Spacing x .200 [5.08] Row Spacing

**See Accompanying Page for:** 

**Contact Bend Details** 

1

**SECTION A-A** 

| 807/857 Series Hi | gh Temp Card Edge Connector |
|-------------------|-----------------------------|
| Part Number: 857  | -006-445-112                |