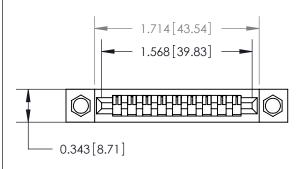

## **Contact Detail**

PC Tail .023x.013(0.58x0.33) - Tail LG=.213(5.41)

.156 [3.96] Contact Spacing x .200 [5.08] Row Spacing

**See Accompanying Page for:** 

**Contact Bend Details** 

**SECTION A-A** 

.175 [4.45] Point of Contact (Measured from bottom of Card Slot) Card Slot Accepts .054 [1.37]

to .070 [1.78] Thick P.C. Board

| 807/857 Series High Temp Card Edge Connector |
|----------------------------------------------|
| Part Number: 857-009-531-104                 |

|   | DRAWN: J.LEE   | DATE: AU | G. 11/09 |
|---|----------------|----------|----------|
|   | CHECKED:       | DATE:    |          |
|   | SCALE: NTS     | SHEET    | 1 OF 2   |
| ) | DRAWING NUMBER |          | ISSUE    |
|   | 807 Assembly   |          | 1        |