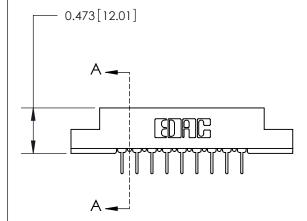

## **Mounting Option**

.156 (3.96) Dia. Mounting Holes

## **Contact Detail**

PC Tail .023x.013(0.58x0.33) - Tail LG=.213(5.41)

.156 [3.96] Contact Spacing x .200 [5.08] Row Spacing

**See Accompanying Page for:** 

**Contact Bend Details** 

**SECTION A-A** 

.175 [4.45] Point of Contact (Measured from bottom of Card Slot) Card Slot Accepts .054 [1.37]