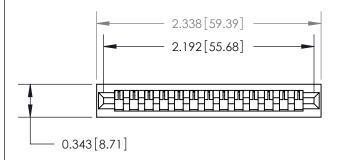

Card Slot Accepts .054 [1.37] to .070 [1.78] Thick P.C. Board

| 807/857 Series High Temp Card Edge Connector |
|----------------------------------------------|
| Part Number: 857-013-405-101                 |