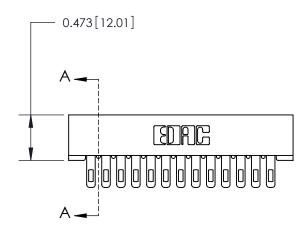

## **Contact Detail**

Wire Hole .087x.013(2.21x0.33) - Tail LG=.282(7.16) .156 [3.96] Contact Spacing x .200 [5.08] Row Spacing

**See Accompanying Page for:** 

**Contact Bend Details** 

**SECTION A-A** 

.095 [2.41] Point of Contact (Measured from bottom of Card Slot)