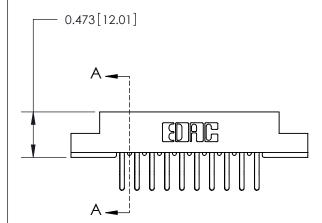

## **Contact Detail**

Extender Board Bend (Code 522 Contacts)

.156 [3.96] Contact Spacing x .200 [5.08] Row Spacing

**See Accompanying Page for:** 

**Contact Bend Details** 

**SECTION A-A** 

.095 [2.41] Point of Contact (Measured from bottom of Card Slot)