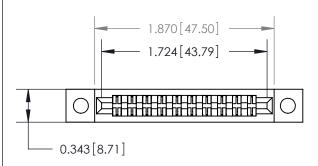

## **Mounting Option**

.128 (3.25) Dia. Mounting Holes

## **Contact Detail**

Extender Board Bend (Code 522 Contacts)

.156 [3.96] Contact Spacing x .200 [5.08] Row Spacing

**See Accompanying Page for:** 

**Contact Bend Details** 

**SECTION A-A** 

.095 [2.41] Point of Contact (Measured from bottom of Card Slot)

Card Slot Accepts .054 [1.37] to .070 [1.78] Thick P.C. Board

807/857 Series High Temp Card Edge Connector Part Number: 857-020-460-202

YOUR CONNECTION TO QUALITY & SERVICE

| DRAWN: J.LEE   | DATE: AUG. 11/09 |   |
|----------------|------------------|---|
| CHECKED:       | DATE:            |   |
| SCALE: NTS     | SHEET 1 OF       | 2 |
| DRAWING NUMBER | ISSU             | Ε |