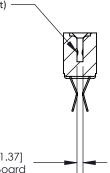

## **Contact Detail**

Extender Board Bend (Code 522 Contacts)

.156 [3.96] Contact Spacing x .200 [5.08] Row Spacing

**See Accompanying Page for:** 

**Contact Bend Details** 

**SECTION A-A** 

.095 [2.41] Point of Contact (Measured from bottom of Card Slot)

Card Slot Accepts .054 [1.37] to .070 [1.78] Thick P.C. Board

807/857 Series High Temp Card Edge Connector Part Number: 857-020-460-202

YOUR CONNECTION TO QUALITY & SERVICE

| DRAWN: J.LEE   | DATE: AUG. 11/09 |   |
|----------------|------------------|---|
| CHECKED:       | DATE:            |   |
| SCALE: NTS     | SHEET 1 OF       | 2 |
| DRAWING NUMBER | ISSU             | Ε |