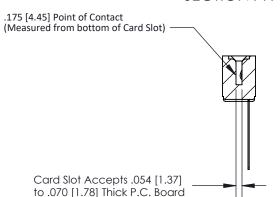

## **Contact Detail**

Wire Wrap .046x.013(1.17x0.33) - Tail LG=.708(17.98)

.156 [3.96] Contact Spacing x .200 [5.08] Row Spacing

**SECTION A-A** 

**See Accompanying Page for:** 

**Contact Bend Details** 

807/857 Series High Temp Card Edge Connector Part Number: 857-025-545-107