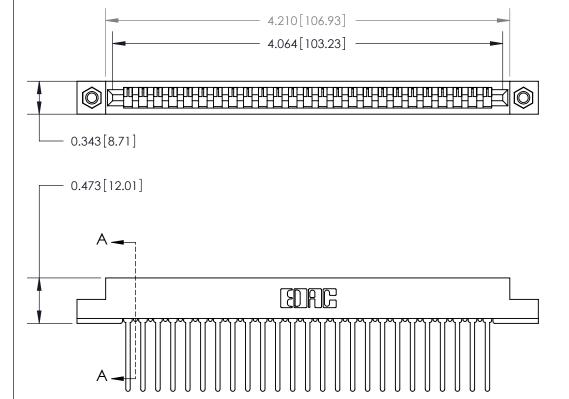

**Mounting Option** 

M3-0.5 Metric Threaded Inserts

## **Contact Detail**

Wire Wrap .046x.013(1.17x0.33) - Tail LG=.708(17.98)

.156 [3.96] Contact Spacing x .200 [5.08] Row Spacing

**SECTION A-A** 

**See Accompanying Page for:** 

**Contact Bend Details** 

807/857 Series High Temp Card Edge Connector Part Number: 857-025-545-107