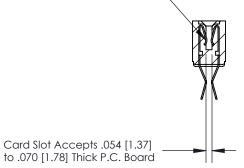

## **Contact Detail**

Extender Board Bend (Code 522 Contacts)

.156 [3.96] Contact Spacing x .200 [5.08] Row Spacing

**SECTION A-A** 

.095 [2.41] Point of Contact (Measured from bottom of Card Slot)

**See Accompanying Page for:** 