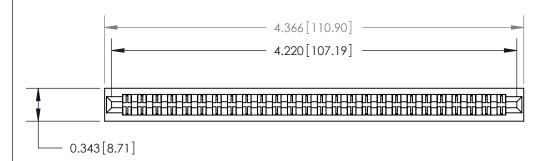

**Contact Bend Details** 

807/857 Series High Temp Card Edge Connector Part Number: 857-052-460-201

| VOLID CON | NECTI | ONI |
|-----------|-------|-----|

TO QUALITY & SERVICE WITHOUT WRITTEN PERMISSION.