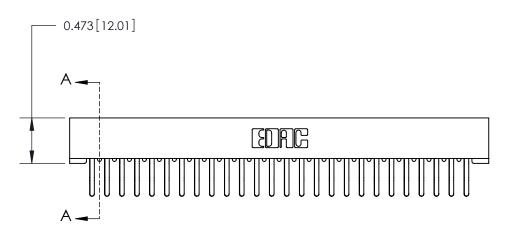

## **Contact Detail**

Extender Board Bend (Code 522 Contacts)

.156 [3.96] Contact Spacing x .200 [5.08] Row Spacing

**SECTION A-A** 

.095 [2.41] Point of Contact (Measured from bottom of Card Slot)

**See Accompanying Page for:** 