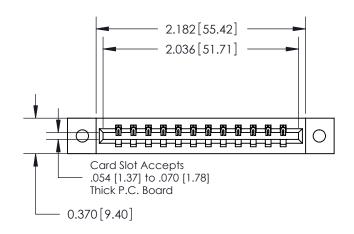

**Mounting Option** 

02-.128 (3.25) Dia. Mounting Holes

## **Contact Detail**

542-Wire Wrap .025 Sq.(0.64 Sq.) - Tail LG=.645(16.38) .156 [3.96] Contact Spacing x .200 [5.08] Row Spacing





**See Accompanying Pages for: Contact Bend Details** 

THIS IS A C.A.D. GENERATED DRAWING DO NOT MAKE MANUAL REVISIONS TO MASTER.



ISSUE NUMBER

ORIGINAL



837/887 Series High Temp Card Edge Connector Part Number: 887-012-542-602



**EDAC INC** TORONTO, ONTARIO CANADA

THESE DRAWINGS AND SPECIFICATIONS ARE THE PROPERTY OF EDAC INC.,AND SHALL NOT BE REPRODUCED, OR COPIED OR USED AS THE BASIS FOR THE MANUFACTURE OR SALE OF APPARATUS WITHOUT WRITTEN PERMISSION.

| ACAD REFERENCE NO. | 837 ENG MASTER   |       |  |
|--------------------|------------------|-------|--|
| DRAWN: J.LEE       | DATE: OCT. 06/09 |       |  |
| CHECKED:           | DATE:            |       |  |
| SCALE: NTS         | SHEET 1          | OF 2  |  |
| DRAWING NUMBER     |                  | ISSUE |  |
| 837 Asse