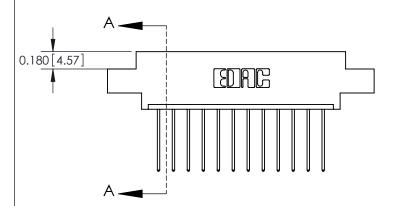

## **Contact Detail**

542-Wire Wrap .025 Sq.(0.64 Sq.) - Tail LG=.645(16.38) .156 [3.96] Contact Spacing x .200 [5.08] Row Spacing

**See Accompanying Pages for: Contact Bend Details** 

THIS IS A C.A.D. GENERATED DRAWING DO NOT MAKE MANUAL REVISIONS TO MASTER.