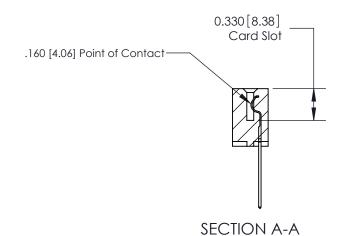

ISSUE NUMBER

ORIGINAL

1

|                     | 837/887 Series High Temp Card Edge Connector |                                                                      | ACAD REFERENCE | NO. 837 EN       | G MASTER |
|---------------------|----------------------------------------------|----------------------------------------------------------------------|----------------|------------------|----------|
| Contact Bend Detail |                                              | DRAWN: J.LEE                                                         | DATE: OC       | DATE: OCT. 06/09 |          |
|                     | Confact Bend Defail                          |                                                                      | CHECKED:       | DATE:            |          |
|                     | EDAC INC THESE DRAWINGS AND SPECIFICATIONS   | SCALE: NTS                                                           | SHEET          | 2 <b>OF</b> 2    |          |
|                     | TORONTO, ONTARIO                             | CANADA OR USED AS THE BASIS FOR THE MANUFACTURE OR SALE OF APPARATUS | DRAWING NUMBER |                  | ISSUE    |
|                     | YOUR CONNECTION TO QUALITY & SERVICE         |                                                                      | 837 Assembly   |                  | 1        |