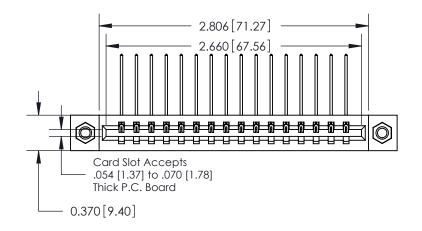

## **Contact Detail**

559-90 Degree Bend (Code 541 Contacts)

.156 [3.96] Contact Spacing x .200 [5.08] Row Spacing

THIS IS A C.A.D. GENERATED DRAWING DO NOT MAKE MANUAL REVISIONS TO MASTER.

ISSUE NUMBER

ORIGINAL

0.330[8.38] Card Slot .160 [4.06] Point of Contact **SECTION A-A** 

**See Accompanying Pages for:** 

**Contact Bend Details** 

837/887 Series High Temp Card Edge Connector Part Number: 887-016-559-607

**EDAC INC** TORONTO, ONTARIO CANADA