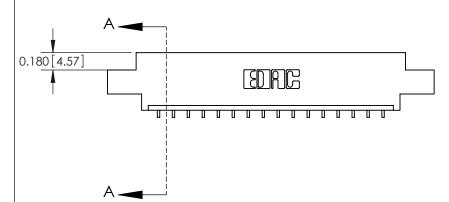

0.330[8.38] Card Slot .160 [4.06] Point of Contact **SECTION A-A** 

**See Accompanying Pages for:** 

**Contact Bend Details** 

837/887 Series High Temp Card Edge Connector Part Number: 887-016-559-607

**EDAC INC** TORONTO, ONTARIO CANADA