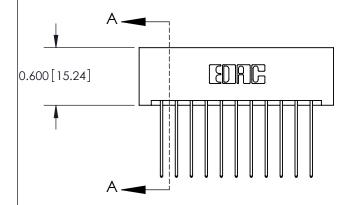

## **Contact Detail**

541-Wire Wrap .025 Sq.(0.64 Sq.) - Tail LG=.750(19.05) .156 [3.96] Contact Spacing x .200 [5.08] Row Spacing

**See Accompanying Pages for:** 

**Contact Bend Details** 

THIS IS A C.A.D. GENERATED DRAWING DO NOT MAKE MANUAL REVISIONS TO MASTER.