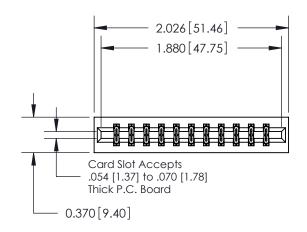

## **Mounting Option**

01-No Mounting Lugs

## **Contact Detail**

541-Wire Wrap .025 Sq.(0.64 Sq.) - Tail LG=.750(19.05) .156 [3.96] Contact Spacing x .200 [5.08] Row Spacing





**See Accompanying Pages for:** 

**Contact Bend Details** 

THIS IS A C.A.D. GENERATED DRAWING DO NOT MAKE MANUAL REVISIONS TO MASTER.



ISSUE NUMBER

ORIGINAL



837/887 Series High Temp Card Edge Connector Part Number: 887-022-541-201



**EDAC INC** TORONTO, ONTARIO CANADA

THESE DRAWINGS AND SPECIFICATIONS ARE THE PROPERTY OF EDAC INC.,AND SHALL NOT BE REPRODUCED, OR COPIED OR USED AS THE BASIS FOR THE MANUFACTURE OR SALE OF APPARATUS WITHOUT WRITTEN PERMISSION.

| ACAD REFERENCE NO. | 837 ENG MASTER   |  |  |
|--------------------|------------------|--|--|
| DRAWN: J.LEE       | DATE: OCT. 06/09 |  |  |
| CHECKED:           | DATE:            |  |  |
| SCALE: NTS         | SHEET 1 OF 2     |  |  |
| DRAWING NUMBER     | ISSUE            |  |  |
| 837 Assembly       | 1