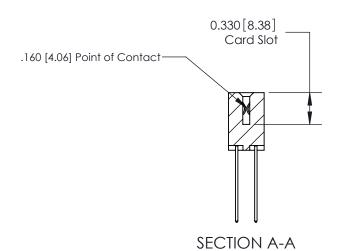

## **Contact Detail**

541-Wire Wrap .025 Sq.(0.64 Sq.) - Tail LG=.750(19.05) .156 [3.96] Contact Spacing x .200 [5.08] Row Spacing

**See Accompanying Pages for:** 

**Contact Bend Details** 

THIS IS A C.A.D. GENERATED DRAWING DO NOT MAKE MANUAL REVISIONS TO MASTER.