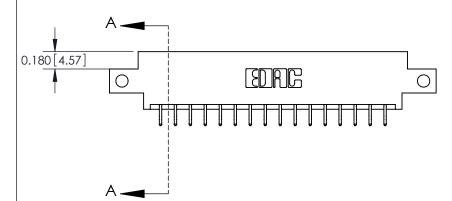

**Mounting Option** 

12-.128 (3.25) Dia. Side Mounting Holes

## **Contact Detail**

556-Extender Board Bend (Code 520 Contacts)

.156 [3.96] Contact Spacing x .200 [5.08] Row Spacing

THIS IS A C.A.D. GENERATED DRAWING DO NOT MAKE MANUAL REVISIONS TO MASTER.

ISSUE NUMBER