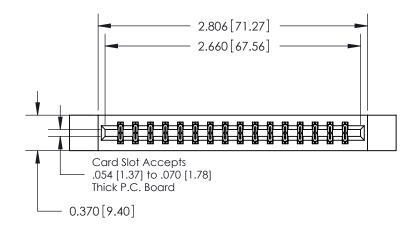

ORIGINAL

0.330[8.38] Card Slot .160 [4.06] Point of Contact **SECTION A-A** 

**See Accompanying Pages for:** 

**Contact Bend Details** 

837/887 Series High Temp Card Edge Connector Part Number: 887-032-556-812