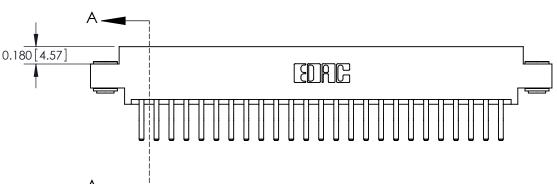

**Mounting Option** 03-.116 (2.95) I.D. Floating Eyelets **Contact Detail** 560-Extender Board Bend (Code 523 Contacts) .156 [3.96] Contact Spacing x .200 [5.08] Row Spacing 0.180 [4.57]

ISSUE NUMBER

ORIGINAL

THIS IS A C.A.D. GENERATED DRAWING DO NOT MAKE MANUAL REVISIONS TO MASTER.

**See Accompanying Pages for:** 

**Contact Bend Details** 

837/887 Series High Temp Card Edge Connector Part Number: 887-050-560-803