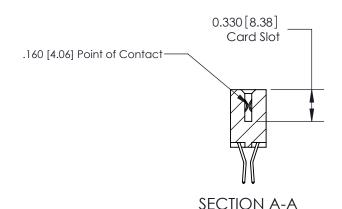

**Mounting Option** 03-.116 (2.95) I.D. Floating Eyelets **Contact Detail** 560-Extender Board Bend (Code 523 Contacts) .156 [3.96] Contact Spacing x .200 [5.08] Row Spacing 0.180 [4.57]

ISSUE NUMBER

ORIGINAL

THIS IS A C.A.D. GENERATED DRAWING DO NOT MAKE MANUAL REVISIONS TO MASTER.

**See Accompanying Pages for:** 

**Contact Bend Details** 

837/887 Series High Temp Card Edge Connector Part Number: 887-050-560-803