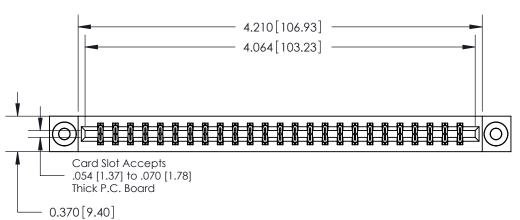

**Mounting Option** 03-.116 (2.95) I.D. Floating Eyelets **Contact Detail** 560-Extender Board Bend (Code 523 Contacts) .156 [3.96] Contact Spacing x .200 [5.08] Row Spacing 0.180 [4.57]

ISSUE NUMBER

ORIGINAL

THIS IS A C.A.D. GENERATED DRAWING DO NOT MAKE MANUAL REVISIONS TO MASTER.

**See Accompanying Pages for:** 

**Contact Bend Details** 

837/887 Series High Temp Card Edge Connector Part Number: 887-050-560-803