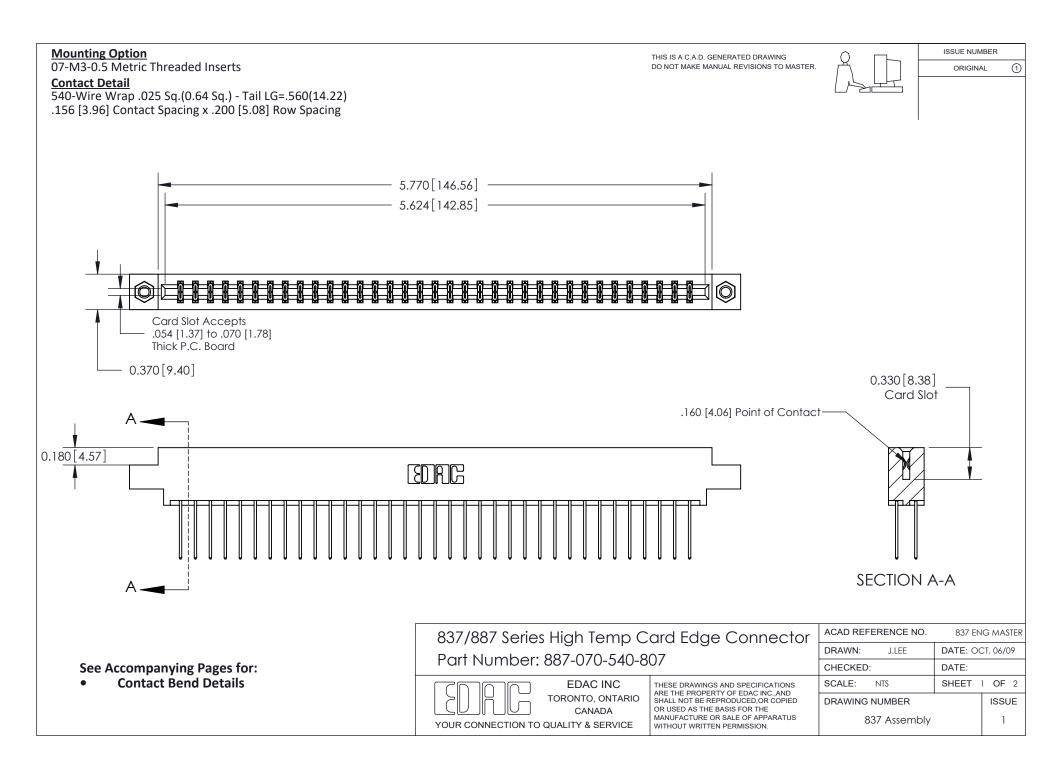

ISSUE NUMBER

ORIGINAL

1



|  | 837/887 Series High Temp Card Edge Connector<br>Contact Bend Detail   |                                                                                                                                                                                                  | ACAD REFERENCE | NO. 837 EN | 837 ENG MASTER   |  |
|--|-----------------------------------------------------------------------|--------------------------------------------------------------------------------------------------------------------------------------------------------------------------------------------------|----------------|------------|------------------|--|
|  |                                                                       |