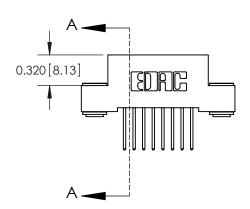

.240 [6.10] Point of Contact-

842/892 Series High Temp Card Edge Connector Part Number: 892-008-523-103

YOUR CONNECTION TO QUALITY & SERVICE

842 ENG MASTER J.LEE DATE: OCT. 06/09 SHEET 1 OF 3

SECTION A-A

842 Assembly