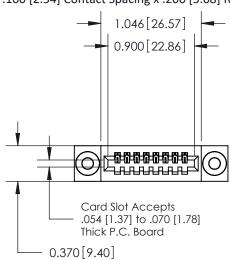

## **Contact Detail**

523-P.C. Tail .025 Sq.(0.64 Sq.) - Tail LG=.400(10.16) .100 [2.54] Contact Spacing x .200 [5.08] Row Spacing

**See Accompanying Pages for:** 

- **Contact Bend Details**
- **Mounting Options**

.240 [6.10] Point of Contact-

842/892 Series High Temp Card Edge Connector Part Number: 892-008-523-103

YOUR CONNECTION TO QUALITY & SERVICE

842 ENG MASTER J.LEE DATE: OCT. 06/09 SHEET 1 OF 3

SECTION A-A

842 Assembly