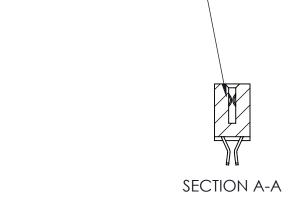

ORIGINAL (1)

| 842/892 Series High Temp Card Edge Connector<br>Contact Bend Detail |                                                                                                 | ACAD REFERENCE NO. 842 ENG MASTER |             |                  |        |
|---------------------------------------------------------------------|-------------------------------------------------------------------------------------------------|-----------------------------------|-------------|------------------|--------|
|                                                                     |                                                                                                 | DRAWN:                            | J.LEE       | DATE: OCT. 06/09 |        |
|                                                                     |                                                                                                 | CHECKED:                          |             | DATE:            |        |
| EDAC INC                                                            | THESE DRAWINGS AND SPECIFICATIONS ARE THE PROPERTY OF EDAC INCAND                               | SCALE:                            | NTS         | SHEET :          | 2 OF 3 |
| TORONTO, ONTARIO                                                    | SHALL NOT BE REPRODUCED,OR COPIED OR USED AS THE BASIS FOR THE MANUFACTURE OR SALE OF APPARATUS | DRAWING                           | NUMBER      |                  | ISSUE  |
| YOUR CONNECTION TO QUALITY & SERVICE                                |                                                                                                 | 8                                 | 42 Assembly |                  | 1      |