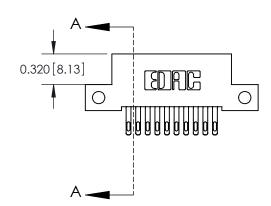

**Mounting Option** 

12-.128 (3.25) Dia. Side Mounting Holes

THIS IS A C.A.D. GENERATED DRAWING DO NOT MAKE MANUAL REVISIONS TO MASTER

ISSUE NUMBER

ORIGINAL

1

| 842/892 Series High Temp Card Edge Co<br>Mounting Options  | DRAWN: J.LEE DATE: OCT. 06/09  CHECKED: DATE: |
|------------------------------------------------------------|-----------------------------------------------|
| EDAC INC THESE DRAWINGS AND S ARE THE PROPERTY OF          |                                               |
|                                                            | DUCED,OR COPIED DRAWING NUMBER ISSUE          |
| YOUR CONNECTION TO QUALITY & SERVICE WITHOUT WRITTEN PERMI |                                               |