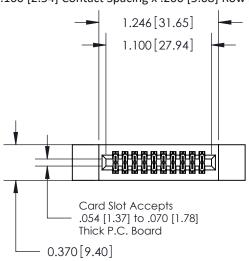

## **Contact Detail**

555-Extender Board Bend (Code 500 Contacts)

.100 [2.54] Contact Spacing x .200 [5.08] Row Spacing

**See Accompanying Pages for:** 

- **Contact Bend Details**
- **Mounting Options**

.240 [6.10] Point of Contact-

842/892 Series High Temp Card Edge Connector Part Number: 892-020-555-212

YOUR CONNECTION TO QUALITY & SERVICE

SHEET 1 OF 3 NTS 842 Assembly

J.LEE

842 ENG MASTER

DATE: OCT. 06/09

THIS IS A C.A.D. GENERATED DRAWING DO NOT MAKE MANUAL REVISIONS TO MASTER