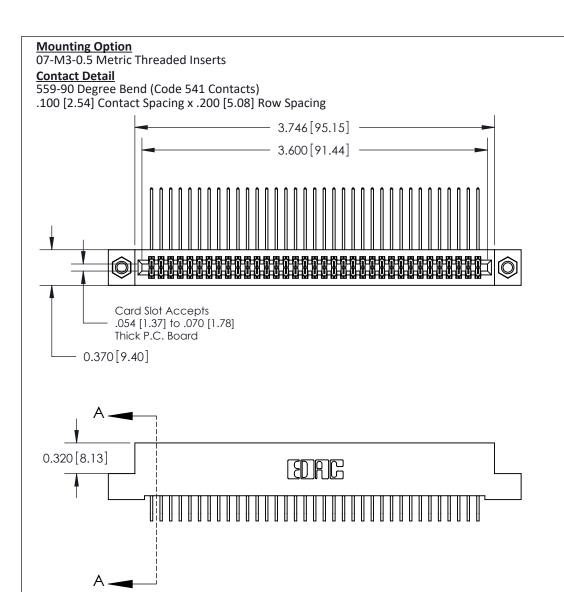

## **See Accompanying Pages for:**

- **Contact Bend Details**
- **Mounting Options**

THIS IS A C.A.D. GENERATED DRAWING DO NOT MAKE MANUAL REVISIONS TO MASTER

ORIGINAL (1)

| 842/892 Series High Temp Card Edge Connector<br>Contact Bend Detail |                                                                                                  | ACAD REFERENCE NO. 842 ENG MASTER |             |                  |        |
|---------------------------------------------------------------------|--------------------------------------------------------------------------------------------------|-----------------------------------|-------------|------------------|--------|
|                                                                     |                                                                                                  | DRAWN:                            | J.LEE       | DATE: OCT. 06/09 |        |
|                                                                     |                                                                                                  | CHECKED:                          |             | DATE:            |        |
| EDAC INC                                                            | THESE DRAWINGS AND SPECIFICATIONS ARE THE PROPERTY OF EDAC INCAND                                | SCALE:                            | NTS         | SHEET :          | 2 OF 3 |
| TORONTO, ONTARIO                                                    | SHALL NOT BE REPRODUCED, OR COPIED OR USED AS THE BASIS FOR THE MANUFACTURE OR SALE OF APPARATUS | DRAWING                           | NUMBER      |                  | ISSUE  |
| YOUR CONNECTION TO QUALITY & SERVICE                                |                                                                                                  | 8                                 | 42 Assembly |                  | 1      |