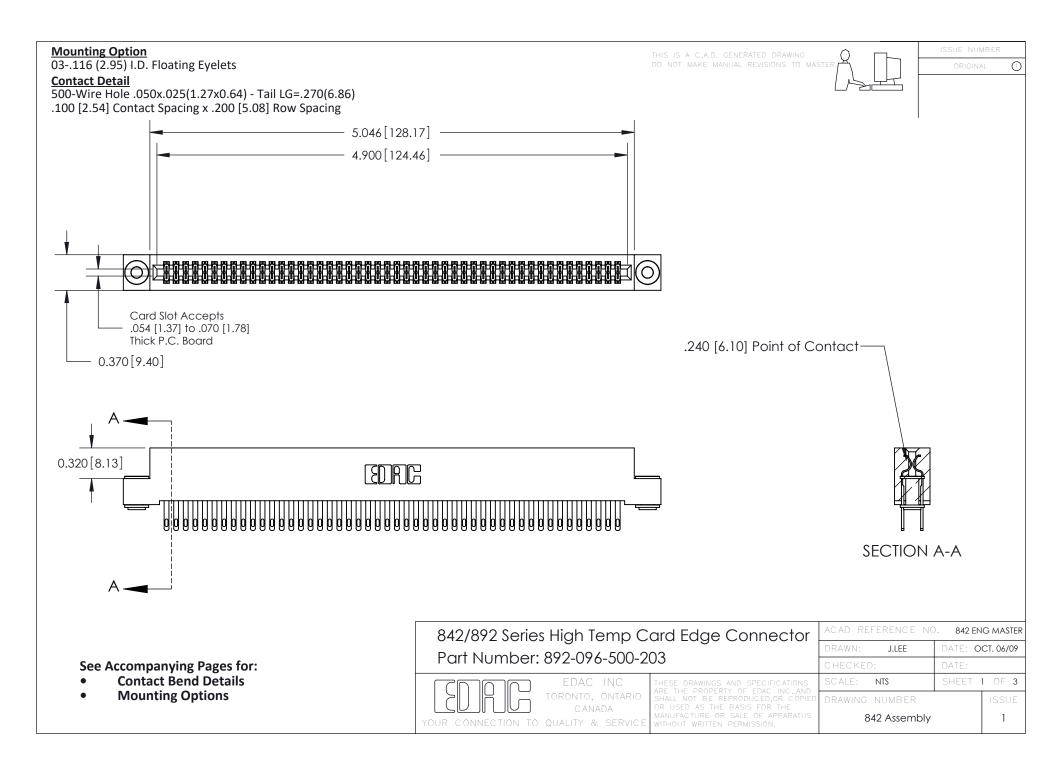

THIS IS A C.A.D. GENERATED DRAWING DO NOT MAKE MANUAL REVISIONS TO MASTER

ISSUE NUMBE

ORIGINAL

1

| 842/892 Series High Temp Card Edge Connector<br>Contact Bend Detail                            |                                                                   | ACAD REFERENCE NO. 842 ENG MASTER |       |                         |        |
|------------------------------------------------------------------------------------------------|-------------------------------------------------------------------|-----------------------------------|-------|-------------------------|--------|
|                                                                                                |                                                                   | DRAWN: .                          | J.LEE | DATE: <b>OCT. 06/09</b> |        |
|                                                                                                |                                                                   | CHECKED:                          |       | DATE:                   |        |
| EDAC INC                                                                                       | THESE DRAWINGS AND SPECIFICATIONS ARE THE PROPERTY OF EDAC INCAND | SCALE: NTS                        |       | SHEET 2                 | 2 OF 3 |
| TORONTO, ONTARIO                                                                               | SHALL NOT BE REPRODUCED, OR COPIED OR USED AS THE BASIS FOR THE   | DRAWING NUI                       | MBER  |                         | ISSUE  |
| CANADA  OR USED AS THE BASIS FOR THE MANUFACTURE OR SALE OF APPARA WITHOUT WRITTEN PERMISSION. |                                                                   | 842 Assembly                      |       | 1                       |        |